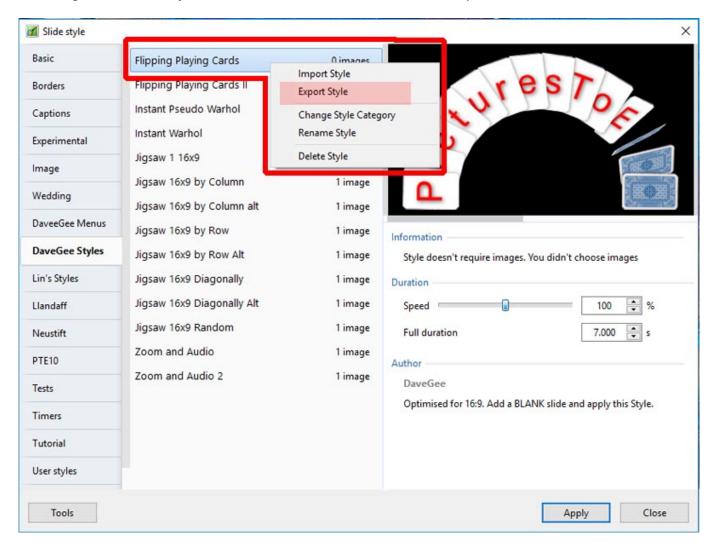

## Import/Export a Style

To Export a Style and share with the PTE Community:

• Right click on a Style and choose EXPORT STYLE from the drop-down menu

- It is suggested that a Folder be created and suitably named (Exported Slide Styles)
- Exported Styles use the .ptestyle suffix

To Import a Style which has been shared with the PTE Community:

- Right click on TOOLS and choose IMPORT STYLE from the drop-down menu
- Navigate to the folder where the Style to be Imported is saved
- Double click on the Style to be Imported or click on OK
- The Imported Style will be imported into the Category designated by the Style Author