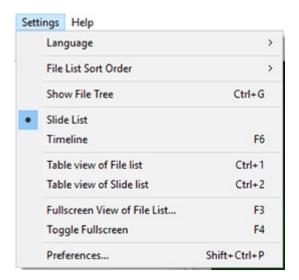

# Language

The User can choose a Language from the list.

# **File List Sort Order**

The File List can be sorted by:

- Name (Ctrl+F4)
- Extension (Ctrl+F5)
- Date Modified (Ctrl+F6)
- Size in Mb (Ctrl+F7)
- The order in which the Files are added to the Slide List can be reversed

# **Show File Tree**

• Toggles the File Tree On and Off in the File List (Ctrl+G)

# Slide List / Timeline

Displays:

- The Slide List View
- The Timeline View (F6)

#### **Table View of File List**

• Displays a Tabular View of the File List

#### **Table View of Slide List**

• Displays a Tabular View (Details) of the Slide List

# **Full Screen View of File List**

- Displays the Full Screen view of the File List.
- Files can be added to the Project (the Slide List) via the Right Click Menu or the "Add" Button.
- Captions (file names) can be turned on or off.
- The slider control varies the size of the image thumbnails.

# **Toggle Fullscreen**

• Full Screen view of Slide List or Timeline (F4)

From:

https://docs.pteavstudio.com/ - PTE AV Studio

Permanent link:

https://docs.pteavstudio.com/en-us/9.0/main\_menu\_1/settings

Last update: 2022/12/18 11:20