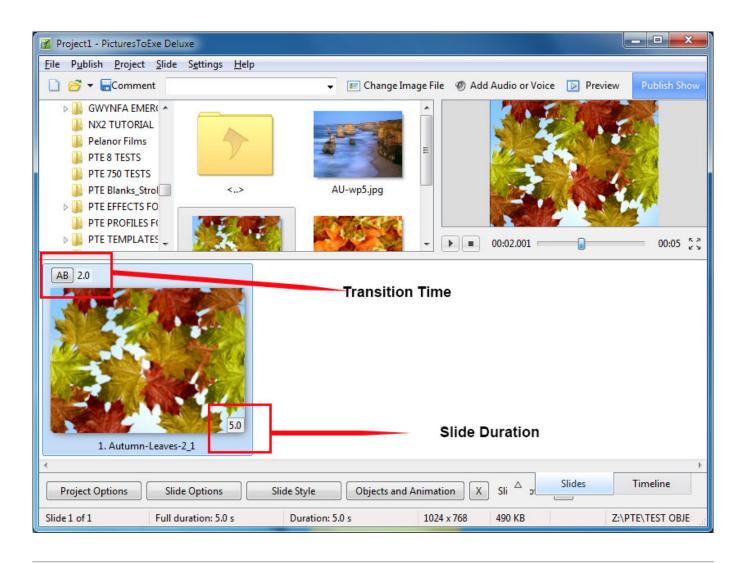

## **Slide Durations**

- To change the Transition Type and Duration for a slide or multiple slides go to Slide Options / Transition
- The Transition Duration can also be changed by entering a value directly into the box in the Slide(s)
- To change the Slide Duration for a slide or multiple slides go to Slide Options / Main
- The Slide Duration can also be changed by entering a value directly into the box in the Slide(s)
- To select Contiguous Multiple Slides click on the first slide and Shift+Click on the last slide
- To select Non-Contiguous Multiple Slides click on the first slide and Ctrl+Click on the other