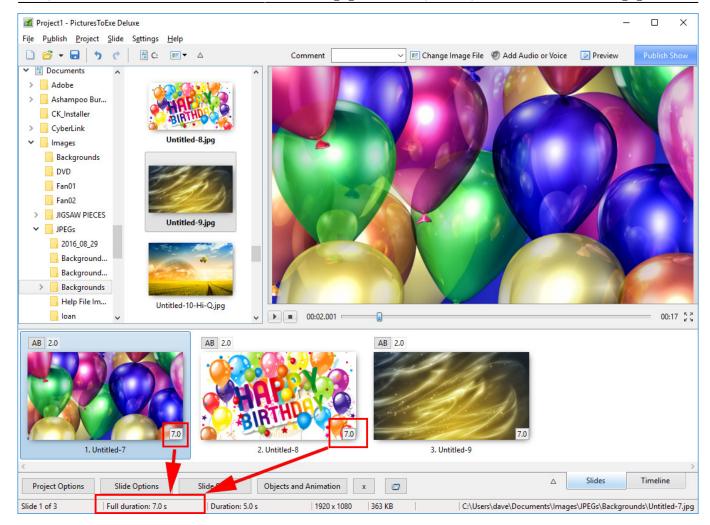

### Show Full Slide Duration Un-Ticked:

Adding a second slide with a 2 second transition time causes a change in the displayed (Slide) Duration. Note that the Full (Slide) Duration remains the same.

| Project1 - PicturesToExe Deluxe                                                                                                                                                                                                                                                                                                           |                        |                      |                     |                        | <u>~</u> _       | D X                |
|-------------------------------------------------------------------------------------------------------------------------------------------------------------------------------------------------------------------------------------------------------------------------------------------------------------------------------------------|------------------------|----------------------|---------------------|------------------------|------------------|--------------------|
| Fi <u>l</u> e P <u>u</u> blish <u>P</u> roject <u>S</u> lide S <u>e</u> ttings <u>H</u> elp                                                                                                                                                                                                                                               |                        |                      |                     |                        |                  |                    |
| 🗋 🚰 🕶 🔜 🤚 🦿 🥐 🛗 C: 📧 🔻                                                                                                                                                                                                                                                                                                                    | △ Com                  | nment 🗸 🗸            | 📧 Change Image File | Ø Add Audio or Voice   | Preview          | Publish Show       |
| <ul> <li>Bocuments</li> <li>Adobe</li> <li>Ashampoo Bur</li> <li>CK_Installer</li> <li>CyberLink</li> <li>Images</li> <li>Backgrounds</li> <li>DVD</li> <li>Fan01</li> <li>Fan02</li> <li>JIGSAW PIECES</li> <li>JIGSAW PIECES</li> <li>DIEGs</li> <li>2016_08_29</li> <li>Background</li> <li>Background</li> <li>Backgrounds</li> </ul> |                        |                      |                     |                        |                  |                    |
| Help File Im Untitled-10                                                                                                                                                                                                                                                                                                                  |                        |                      |                     |                        | And And And      |                    |
| loan 🗸                                                                                                                                                                                                                                                                                                                                    |                        | 00:02.001            |                     |                        |                  | 00:17              |
| AB 2.0                                                                                                                                                                                                                                                                                                                                    | AB 2.0                 | AB 2.0               | Th                  | B                      |                  |                    |
| 5.0<br>1. Untitled-7                                                                                                                                                                                                                                                                                                                      | 2. Untitled-8          |                      | 3. Untitled-9       | 7.0                    | Slides           | Timeline           |
| Project Options Slide Options                                                                                                                                                                                                                                                                                                             | Shee Style Objects and |                      |                     |                        |                  |                    |
| Slide 1 of 3 Full duration: 7.0 s                                                                                                                                                                                                                                                                                                         | Duration: 5.0 s        | 1920 x 1080   363 KB | C:\User             | s\dave\Documents\Image | s\JPEGs\Backgrou | nds\Untitled-7.jpg |

The (Slide) Duration of Slide 1 remains at 5 seconds but because Slide 1 is visible from the beginning of its own transition to the end of the Slide 2 transition (at varying opacities) its Full (Slide) Duration is 7 seconds.