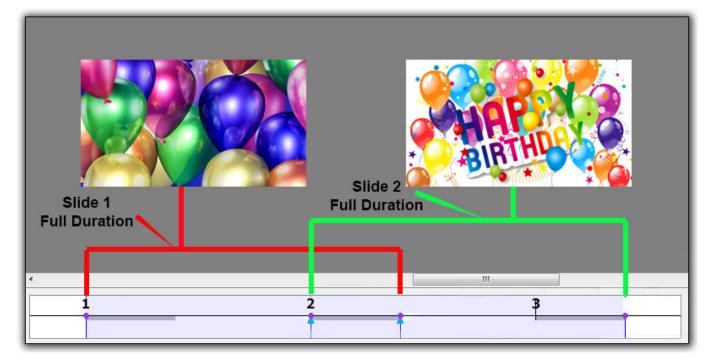

### Example

Key Frames in Slide 1 are placed at Zero and 7 seconds (7000ms)

Key Frames in Slide 2 are placed at 5 seconds (0ms) and 12 seconds (7000ms)

Below is a \*\*Simulation\*\* of two slides in Objects and Animation Screen: