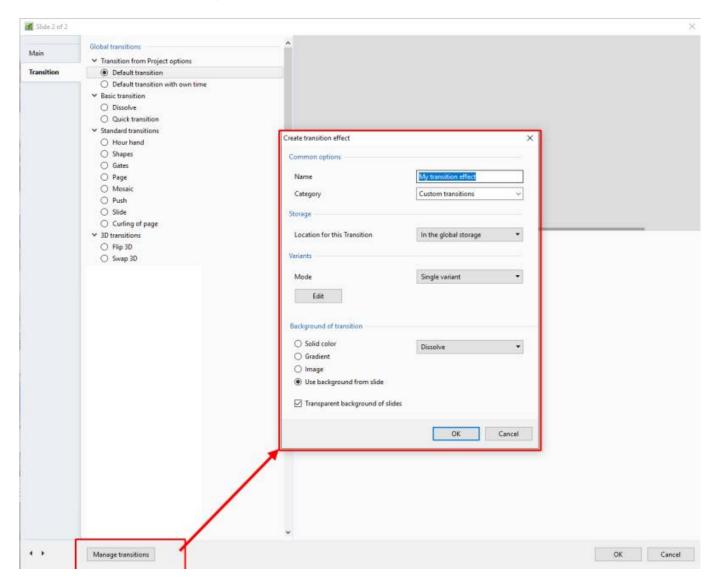

# **Create Custom Transitions**

- To Enter the Custom Transition Effect Window click on the AB symbol in a slide or:
- Click on Project Options / Transitions
- Then click on the Manage Transitions button

- Give the Transition a descriptive name
- Choose an existing Category or Type in a New Category Name
- Next, choose a Variant

• E.g. Multi Variant - List

2024/05/18 07:36 3/4 Create Custom Transitions

\* Choose Background Options and Click on Edit