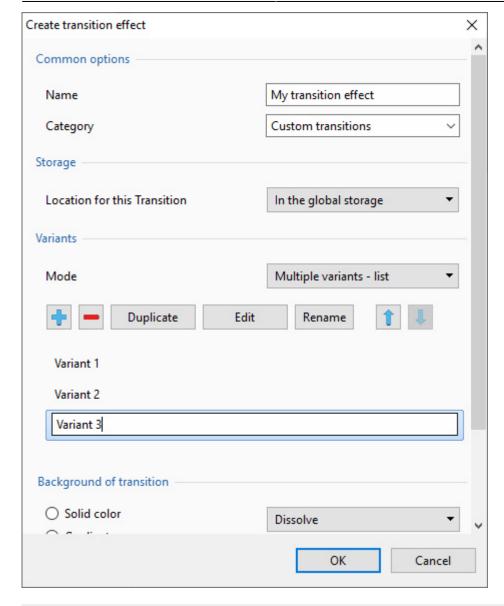

### **Multi Variant - List**

- Click on "+" to add a Variant to the List
- Click on "-" to Delete a Variant
- Click on Edit to proceed to the Editor
- Close the Editor Window by clicking on the "X" at top right to return to this Window
- · Click on OK to Save