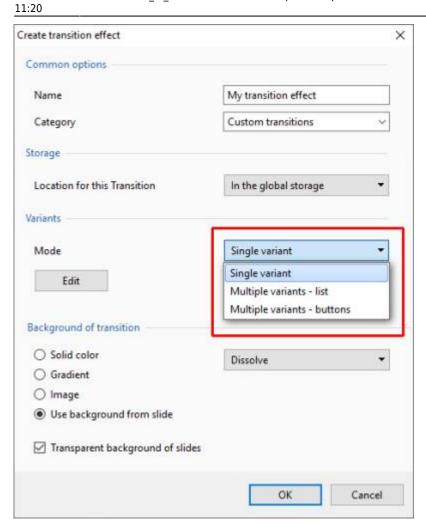

- Give the Transition a descriptive name
- Choose an existing Category or Type in a New Category Name
- Next, choose a Variant

• E.g. Multi Variant - List

2024/05/18 07:36 3/4 Create Custom Transitions

\* Choose Background Options and Click on Edit

## **Single Variant**

• The Aspect Ratio is automatically chosen to suit the Project Options AR