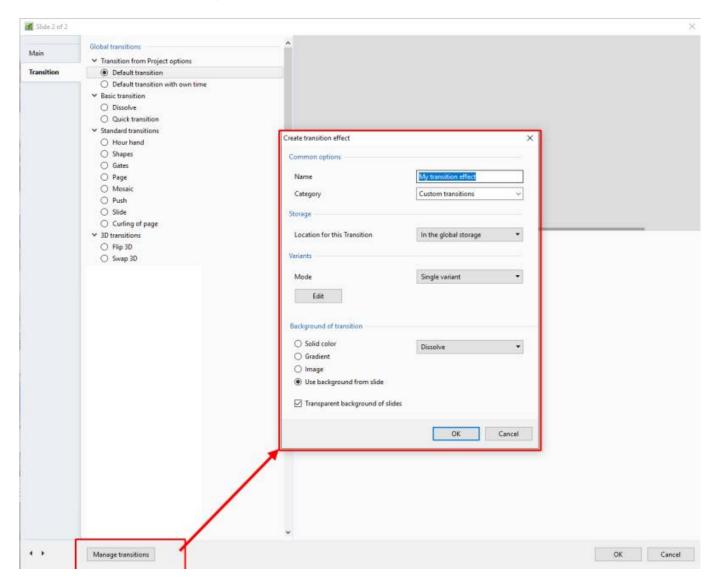

# **Create Custom Transitions**

- To Enter the Custom Transition Effect Window click on the AB symbol in a slide or:
- Click on Project Options / Transitions
- Then click on the Manage Transitions button

- Give the Transition a descriptive name
- Choose an existing Category or Type in a New Category Name
- Next, choose a Variant

Choose Background Options and Click on Edit