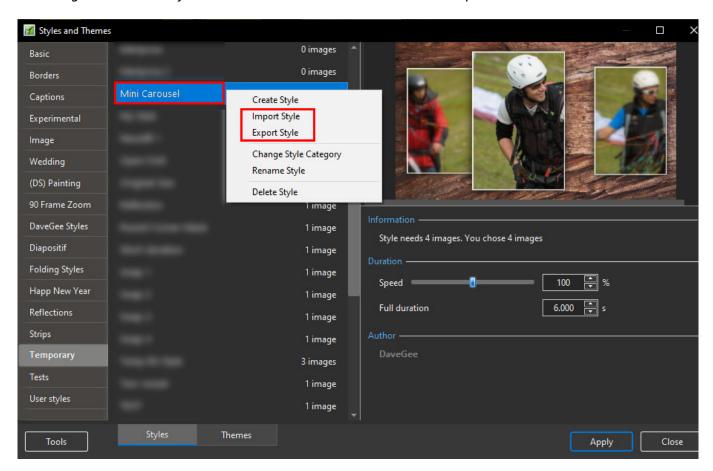

## Import/Export a Style

To Export a Style and share with the PTE Community:

• Right click on a Style and choose EXPORT STYLE from the drop-down menu

- It is suggested that a Folder be created and suitably named (Exported Slide Styles)
- Exported Styles use the .ptestyle suffix

To Import a Style which has been shared with the PTE Community:

- Right click on TOOLS and choose IMPORT STYLE from the drop-down menu
- Navigate to the folder where the Style to be Imported is saved
- Double click on the Style to be Imported or click on OK
- The Imported Style will be imported into the Category designated by the Style Author