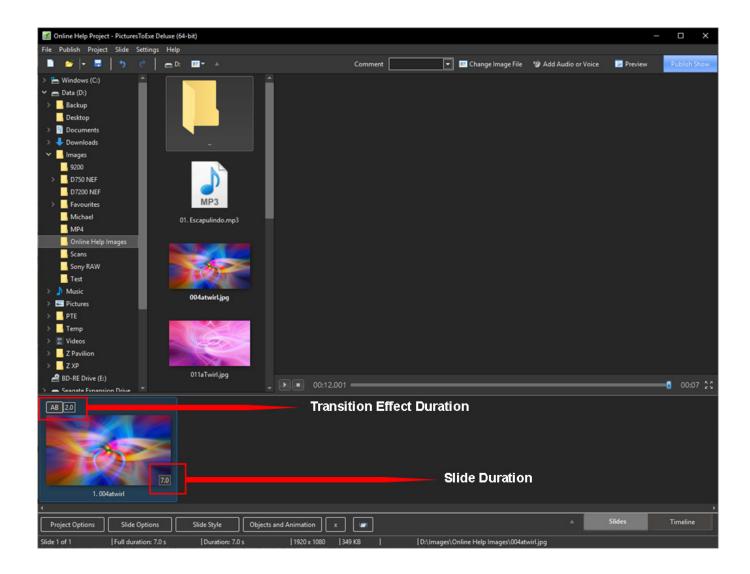

## **Default Durations**

- The Default Transition Type and Duration are set in Project Options / Transitions
- The Default Slide Duration is set in Project Options / Main

## **Slide Durations**

- To change the Transition Type and Duration for a slide or multiple slides go to Slide Options / Transition
- The Transition Duration can also be changed by entering a value directly into the box in the Slide(s)
- To change the Slide Duration for a slide or multiple slides go to Slide Options / Main
- The Slide Duration can also be changed by entering a value directly into the box in the Slide(s)
- To select Contiguous Multiple Slides click on the first slide and Shift+Click on the last slide

- To select Non-Contiguous Multiple Slides click on the first slide and Ctrl+Click on the other slides
- For more information on Slide Duration see Slide Duration

From:

https://docs.pteavstudio.com/ - PTE AV Studio