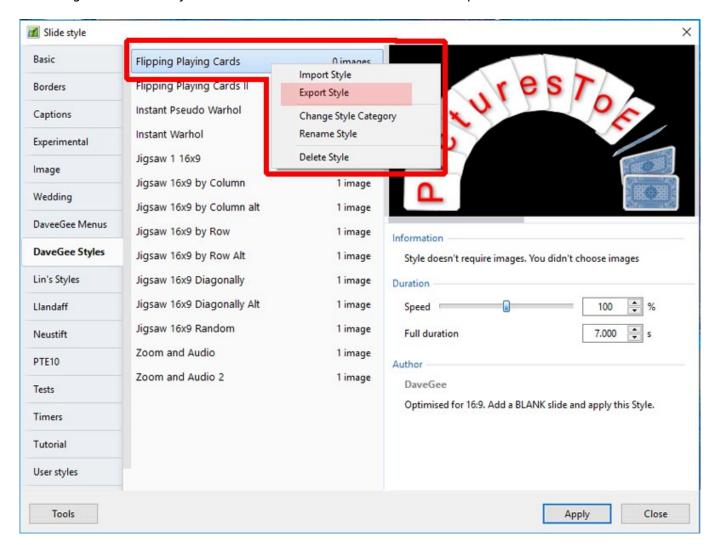

## Import/Export a Style

To Export a Style and share with the PTE Community:

• Right click on a Style and choose EXPORT STYLE from the drop-down menu

- It is suggested that a Folder be created and suitably named (Exported Slide Styles)
- Exported Styles use the .ptestyle suffix

To Import a Style which has been shared with the PTE Community:

- Right click on TOOLS and choose IMPORT STYLE from the drop-down menu
- Navigate to the folder where the Style to be Imported is saved
- Double click on the Style to be Imported or click on OK
- The Imported Style will be imported into the Category designated by the Style Author