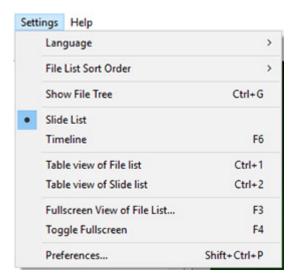

# The Settings Menu

# Language

The User can choose a Language from the list.

# **File List Sort Order**

The File List can be sorted by:

- Name (Ctrl+F4)
- Extension (Ctrl+F5)
- Date Modified (Ctrl+F6)
- Size in Mb (Ctrl+F7)
- The order in which the Files are added to the Slide List can be reversed

# **Show File Tree**

• Toggles the File Tree On and Off in the File List (Ctrl+G)

# Slide List / Timeline

Displays:

- The Slide List View
- The Timeline View (F6)

#### **Table View of File List**

Displays a Tabular View of the File List

#### **Table View of Slide List**

• Displays a Tabular View (Details) of the Slide List

# **Full Screen View of File List**

- Displays the Full Screen view of the File List.
- Files can be added to the Project (the Slide List) via the Right Click Menu or the "Add" Button.
- Captions (file names) can be turned on or off.
- The slider control varies the size of the image thumbnails.

# **Toggle Fullscreen**

• Full Screen view of Slide List or Timeline (F4)

From:

https://docs.pteavstudio.com/ - PTE AV Studio

Permanent link:

https://docs.pteavstudio.com/en-us/9.0/main\_menu\_1/settings

Last update: 2022/12/18 11:20