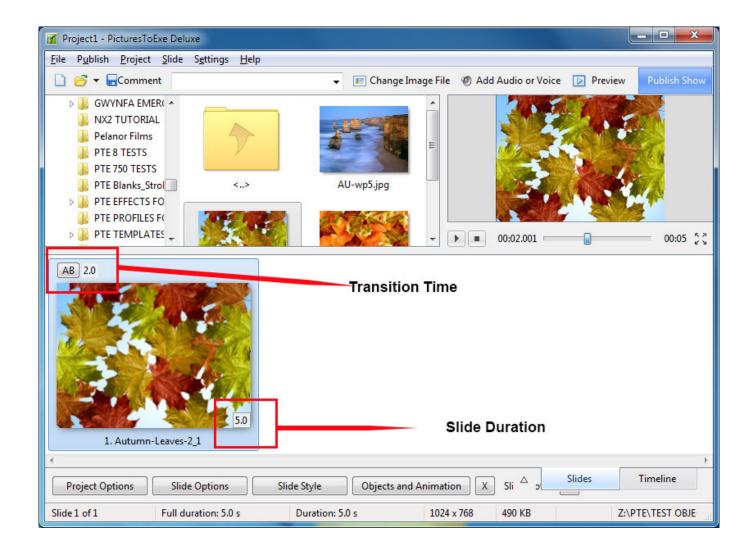

## **Slide Durations**

- To change the Transition Type and Duration for a slide or multiple slides go to Slide Options / Transition
- The Transition Duration can also be changed by entering a value directly into the box in the Slide(s)
- To change the Slide Duration for a slide or multiple slides go to Slide Options / Main
- The Slide Duration can also be changed by entering a value directly into the box in the Slide(s)
- To select Contiguous Multiple Slides click on the first slide and Shift+Click on the last slide
- To select Non-Contiguous Multiple Slides click on the first slide and Ctrl+Click on the other

slides

• For more information on Slide Duration see Slide Duration

From:

https://docs.pteavstudio.com/ - PTE AV Studio

Permanent link:

https://docs.pteavstudio.com/en-us/9.0/main-window\_1/durations

Last update: 2022/12/18 11:20