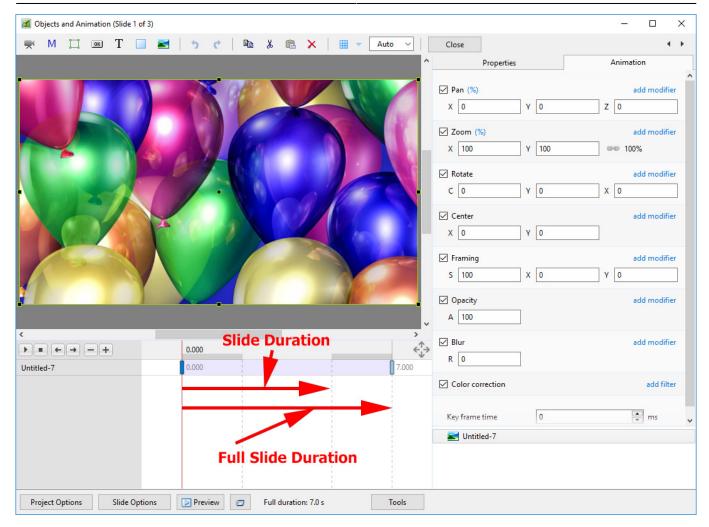

The corresponding Objects and Animation Screen looks like this:

2024/05/03 22:45 3/9 Slide Duration

Objects and Animation View:

https://docs.pteavstudio.com/ Printed on 2024/05/03 22:45

The (Slide) Duration of Slide 1 remains at 5 seconds but because Slide 1 is visible from the beginning of its own transition to the end of the Slide 2 transition (at varying opacities) its Full (Slide) Duration is 7 seconds.