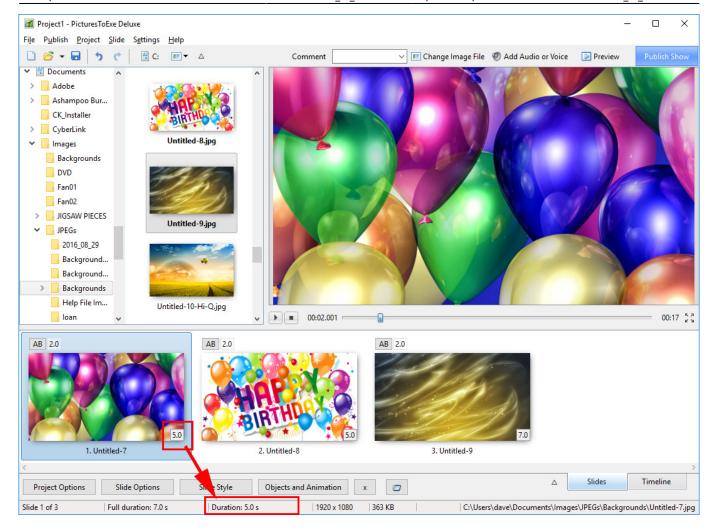

### **Show Full Slide Duration Un-Ticked:**

Adding a second slide with a 2 second transition time causes a change in the displayed (Slide) Duration. Note that the Full (Slide) Duration remains the same.

Objects and Animation View:

https://docs.pteavstudio.com/ Printed on 2024/05/03 22:45

The (Slide) Duration of Slide 1 remains at 5 seconds but because Slide 1 is visible from the beginning of its own transition to the end of the Slide 2 transition (at varying opacities) its Full (Slide) Duration is 7 seconds.