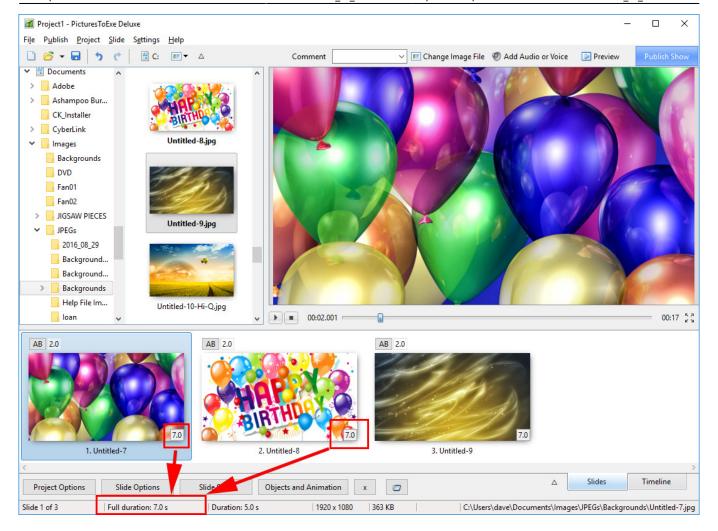

The Status bar shows the Full (Slide) Duration and the (Slide) Duration. The Slide Icon displays the Slide Duration. For a single slide the Duration will equal the Full Duration because there is no following slide transition time to take into account - or the following slide transition time is zero.