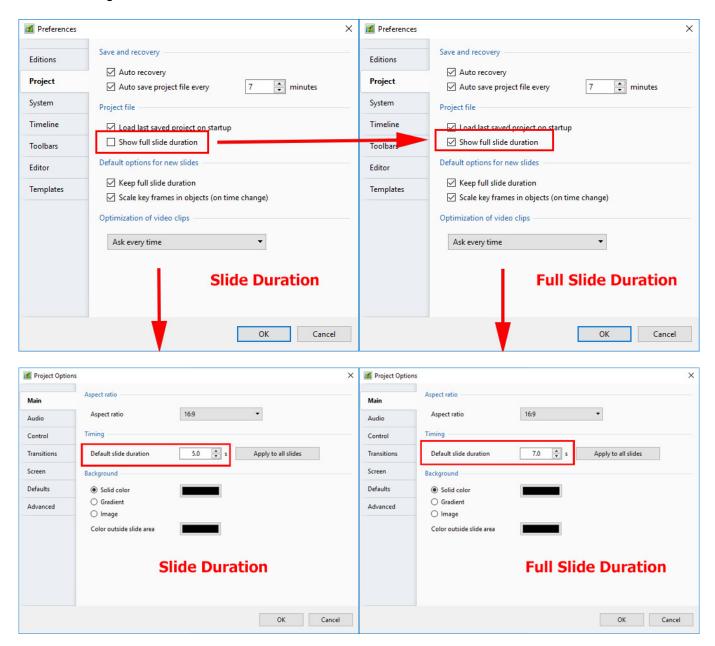

## Slide Duration and Full Slide Duration

Depending on the settings of Settings / Preferences and Project Options the duration seen in the Slide List can change.

If a single slide is added to the Slide List the Main Screen View looks like this:

### **Show Full Slide Duration Un-Ticked:**

Adding a second slide with a 2 second transition time causes a change in the displayed (Slide) Duration. Note that the Full (Slide) Duration remains the same.

#### **Show Full Slide Duration Ticked:**

Adding a second slide with a 2 second transition time causes a change in the Duration Icon on the Slide. Note that the Full (Slide) Duration and Full (Slide) Duration remain the same.