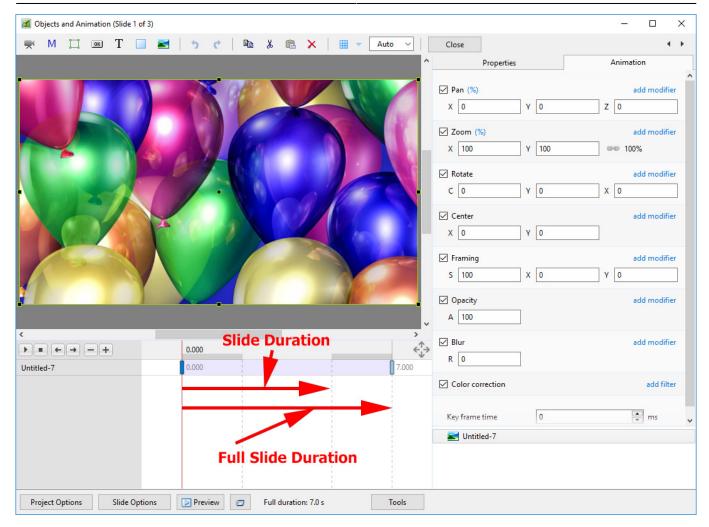

The Objects and Animation Screen remains the same.

https://docs.pteavstudio.com/ Printed on 2024/05/03 22:45