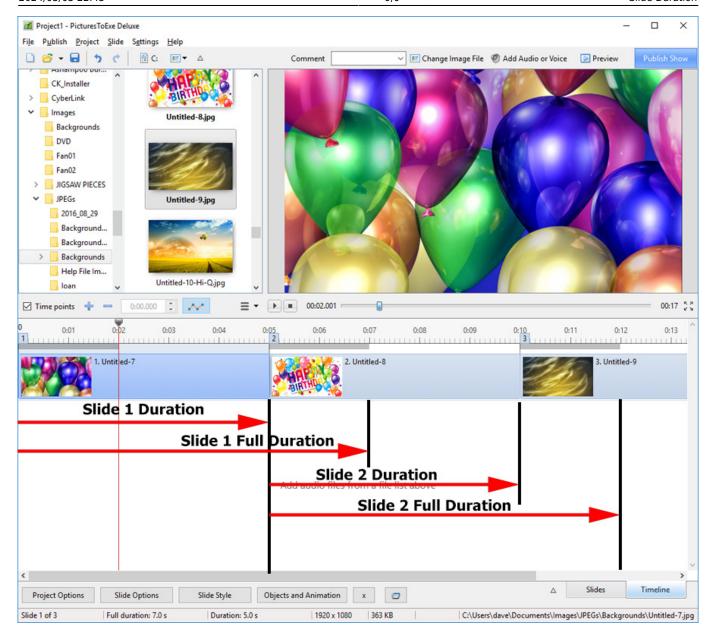

Objects and Animation View:

https://docs.pteavstudio.com/ Printed on 2024/05/03 22:45

The (Slide) Duration of Slide 1 remains at 5 seconds but because Slide 1 is visible from the beginning of its own transition to the end of the Slide 2 transition (at varying opacities) its Full (Slide) Duration is 7 seconds.

## **Example**

Key Frames in Slide 1 are placed at Zero and 7 seconds (7000ms)

Key Frames in Slide 2 are placed at 5 seconds (0ms) and 12 seconds (7000ms)

Below is a \*\*Simulation\*\* of two slides in Objects and Animation Screen:

The Timeline View:

https://docs.pteavstudio.com/ Printed on 2024/05/03 22:45

https://docs.pteavstudio.com/ - PTE AV Studio

Permanent link:

https://docs.pteavstudio.com/en-us/9.0/how\_to\_v9/duration

Last update: 2022/12/18 11:20