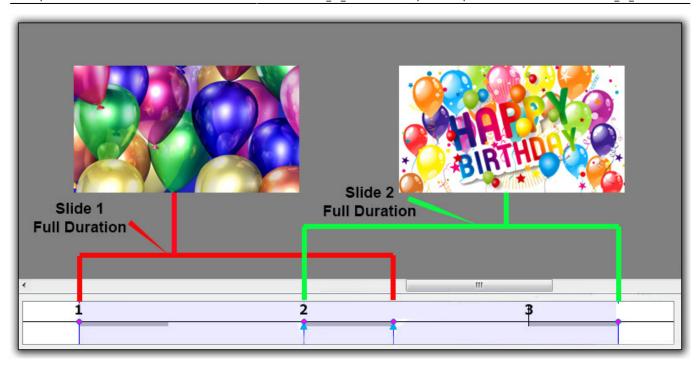

## **Example**

Key Frames in Slide 1 are placed at Zero and 7 seconds (7000ms)

Key Frames in Slide 2 are placed at 5 seconds (0ms) and 12 seconds (7000ms)

Below is a \*\*Simulation\*\* of two slides in Objects and Animation Screen:

The Timeline View:

https://docs.pteavstudio.com/ Printed on 2024/05/03 22:45

https://docs.pteavstudio.com/ - PTE AV Studio

Permanent link:

https://docs.pteavstudio.com/en-us/9.0/how\_to\_v9/duration

Last update: 2022/12/18 11:20