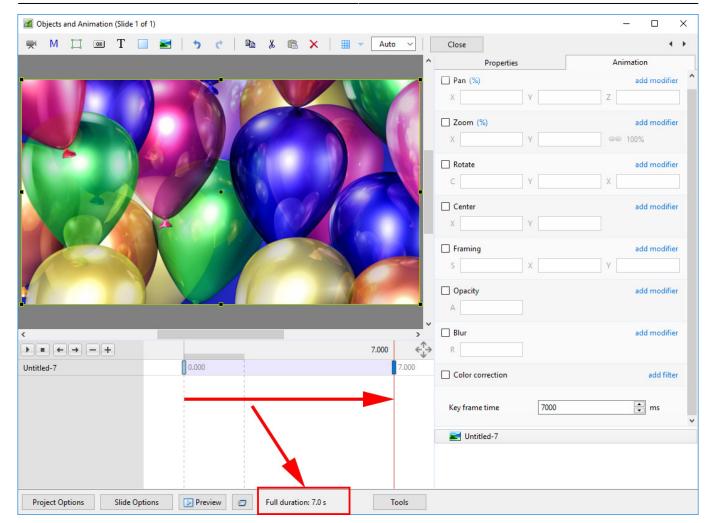

The corresponding Objects and Animation Screen looks like this:

2024/05/03 22:45 3/9 Slide Duration