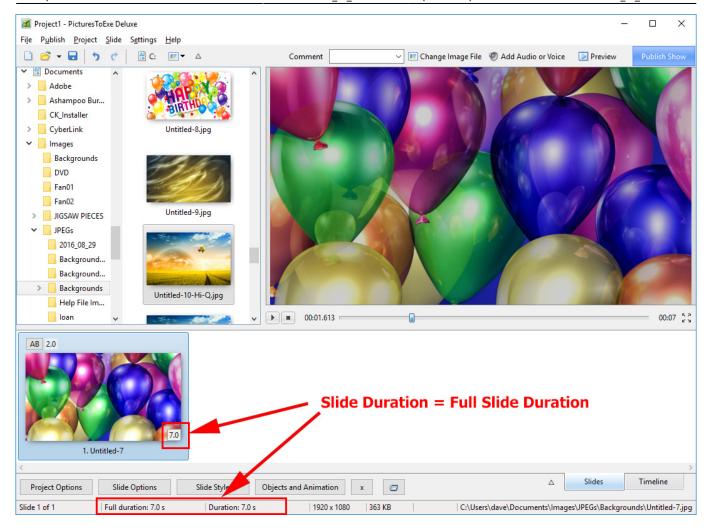

The Status bar shows the Full (Slide) Duration and the (Slide) Duration. The Slide Icon displays the Slide Duration. For a single slide the Duration will equal the Full Duration because there is no following slide transition time to take into account - or the following slide transition time is zero.