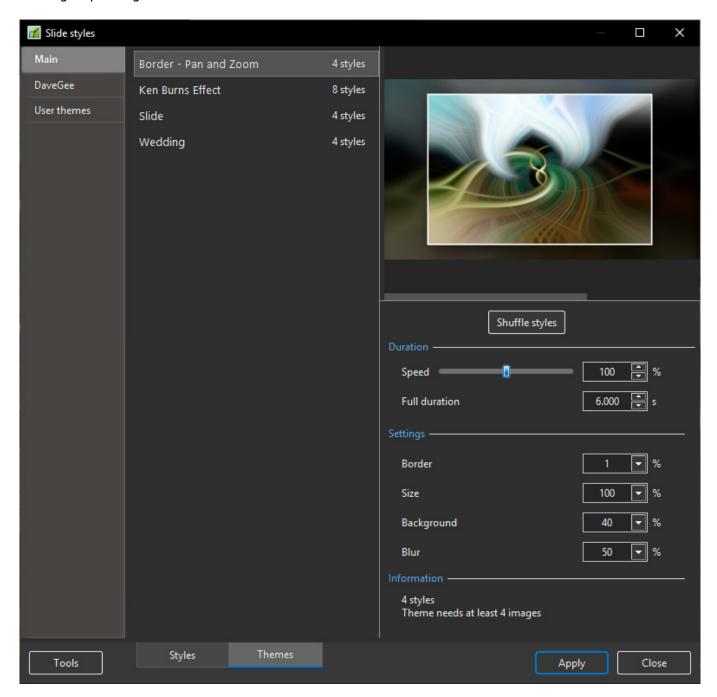

## **Built-In Themes**

- Open the Themes Window by clicking on "Slide Styles" and then "Themes"
- Choose a Theme from the list of Themes under "Main"
- The Options:
- Duration Refers to the total duration of the Theme The sum of the durations of the individual Styles

- Settings These will vary according to the type of Style included in the Theme only available for Built-In Themes
- Information This gives details of the number of Styles used and the minimum number of slides required for the intended Theme
  - A Fewer or greater number of Slides can be added and the Theme will accommodate that number