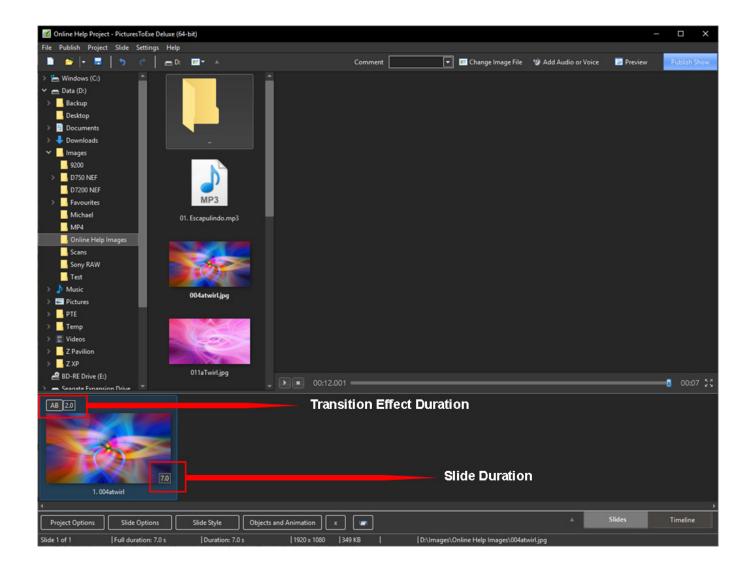

## **Slide Durations**

- To change the Transition Type and Duration for a slide or multiple slides go to Slide Options / Transition
- The Transition Duration can also be changed by entering a value directly into the box in the Slide(s)
- To change the Slide Duration for a slide or multiple slides go to Slide Options / Main
- The Slide Duration can also be changed by entering a value directly into the box in the Slide(s)
- To select Contiguous Multiple Slides click on the first slide and Shift+Click on the last slide

- To select Non-Contiguous Multiple Slides click on the first slide and Ctrl+Click on the other slides
- For more information on Slide Duration see Slide Duration

From:

https://docs.pteavstudio.com/ - PTE AV Studio