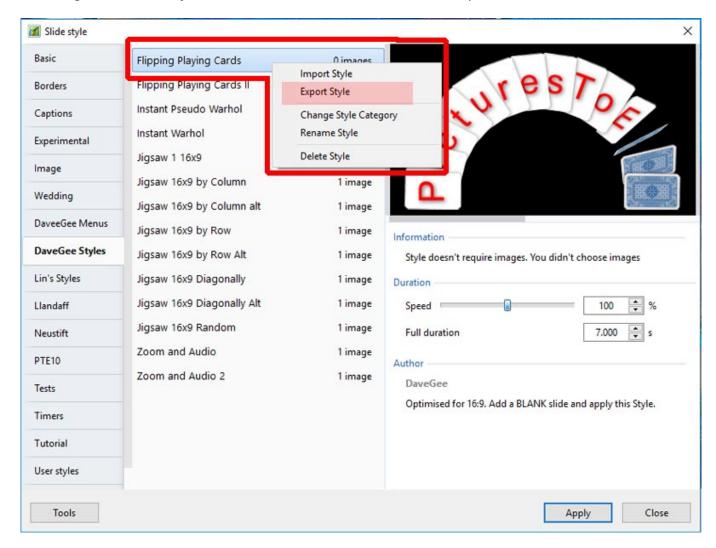

## Import/Export a Style

To Export a Style and share with the PTE Community:

• Right click on a Style and choose EXPORT STYLE from the drop-down menu

- It is suggested that a Folder be created and suitably named (Exported Slide Styles)
- Exported Styles use the .ptestyle suffix