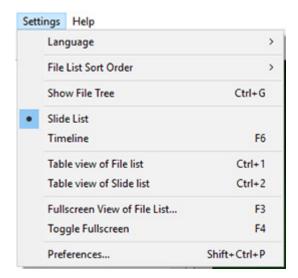

# The Settings Menu

# Language

The User can choose a Language from the list.

# **File List Sort Order**

The File List can be sorted by:

- Name (Ctrl+F4)
- Extension (Ctrl+F5)
- Date Modified (Ctrl+F6)
- Size in Mb (Ctrl+F7)
- The order in which the Files are added to the Slide List can be reversed

# **Show File Tree**

• Toggles the File Tree On and Off in the File List (Ctrl+G)

# Slide List / Timeline

Displays:

- The Slide List View
- The Timeline View (F6)

#### **Table View of File List**

Displays a Tabular View of the File List

#### **Table View of Slide List**

• Displays a Tabular View (Details) of the Slide List

# **Full Screen View of File List**

- Displays the Full Screen view of the File List.
- Files can be added to the Project (the Slide List) via the Right Click Menu or the "Add" Button.
- Captions (file names) can be turned on or off.
- The slider control varies the size of the image thumbnails.

# **Toggle Fullscreen**

• Full Screen view of Slide List or Timeline (F4)

From:

https://docs.pteavstudio.com/ - PTE AV Studio

Permanent link:

https://docs.pteavstudio.com/en-us/9.0/main\_menu\_1/settings

Last update: 2022/12/18 11:20