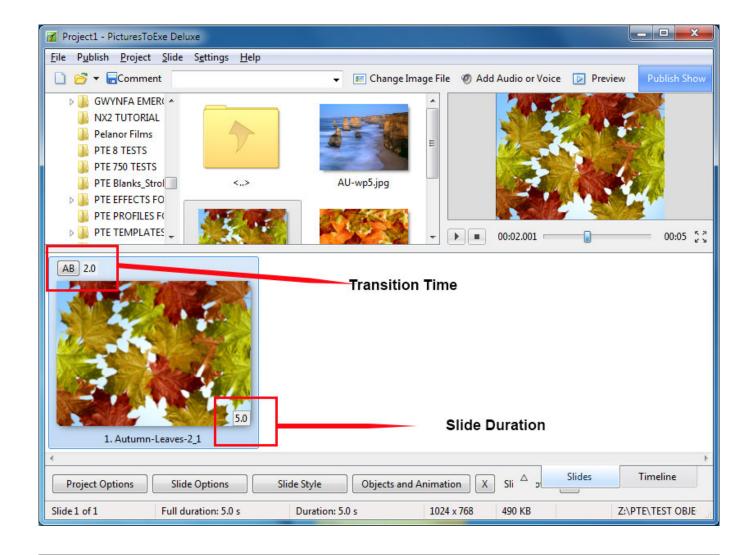

## **Default Durations**

- The Default Transition Type and Duration are set in Project Options / Transitions
- The Default Slide Duration is set in Project Options / Main

## **Slide Durations**

- To change the Transition Type and Duration for a slide or multiple slides go to Slide Options / Transition
- The Transition Duration can also be changed by entering a value directly into the box in the Slide(s)
- To change the Slide Duration for a slide or multiple slides go to Slide Options / Main
- The Slide Duration can also be changed by entering a value directly into the box in the Slide(s)
- To select Contiguous Multiple Slides click on the first slide and Shift+Click on the last slide
- To select Non-Contiguous Multiple Slides click on the first slide and Ctrl+Click on the other

slides

• For more information on Slide Duration see Slide Duration

From:

https://docs.pteavstudio.com/ - PTE AV Studio

Permanent link:

https://docs.pteavstudio.com/en-us/9.0/main-window\_1/durations

Last update: 2022/12/18 11:20