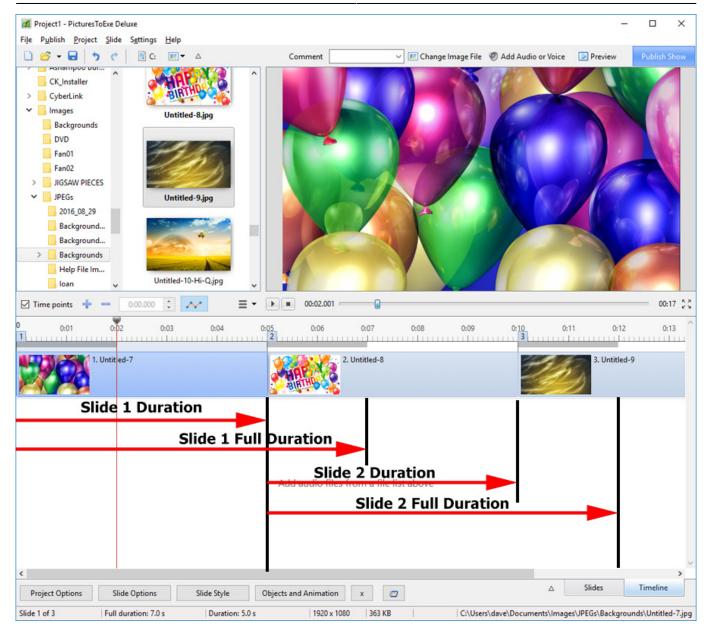

Objects and Animation View:

2024/04/28 05:41 5/9 Slide Duration

The (Slide) Duration of Slide 1 remains at 5 seconds but because Slide 1 is visible from the beginning of its own transition to the end of the Slide 2 transition (at varying opacities) its Full (Slide) Duration is 7 seconds.