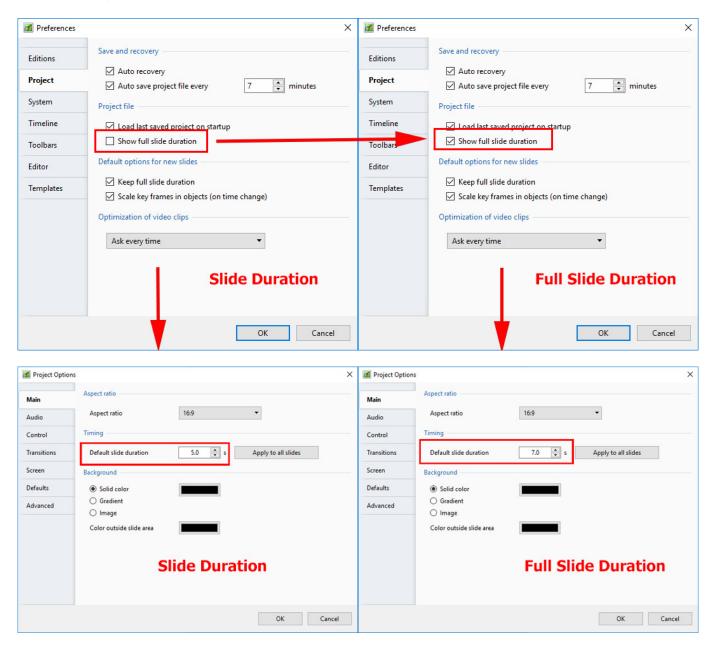

# **Slide Duration**

## Slide Duration and Full Slide Duration

Depending on the settings of Settings / Preferences and Project Options the duration seen in the Slide List can change.

If a single slide is added to the Slide List the Main Screen View looks like this: