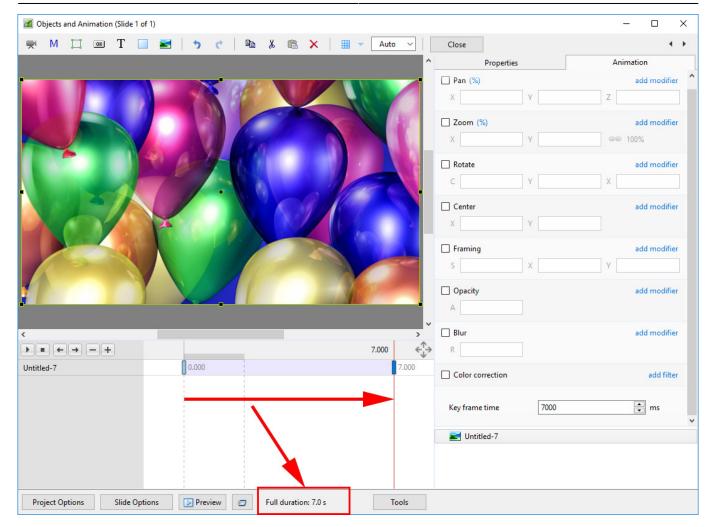

The corresponding Objects and Animation Screen looks like this:

2024/04/28 05:41 3/9 Slide Duration