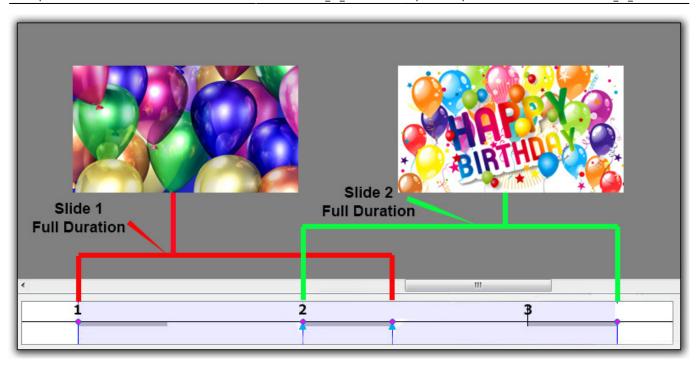

## **Example**

Key Frames in Slide 1 are placed at Zero and 7 seconds (7000ms)

Key Frames in Slide 2 are placed at 5 seconds (0ms) and 12 seconds (7000ms)

Below is a \*\*Simulation\*\* of two slides in Objects and Animation Screen:

The Timeline View:

https://docs.pteavstudio.com/ - PTE AV Studio

Permanent link:

https://docs.pteavstudio.com/en-us/9.0/how\_to\_v9/duration

Last update: 2022/12/18 11:20