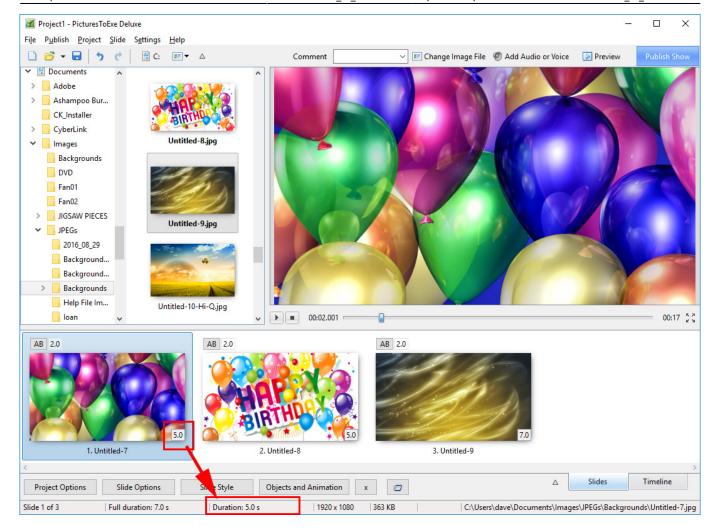

#### **Show Full Slide Duration Un-Ticked:**

Adding a second slide with a 2 second transition time causes a change in the displayed (Slide) Duration. Note that the Full (Slide) Duration remains the same.

Objects and Animation View:

2024/04/28 05:41 5/9 Slide Duration

The (Slide) Duration of Slide 1 remains at 5 seconds but because Slide 1 is visible from the beginning of its own transition to the end of the Slide 2 transition (at varying opacities) its Full (Slide) Duration is 7 seconds.