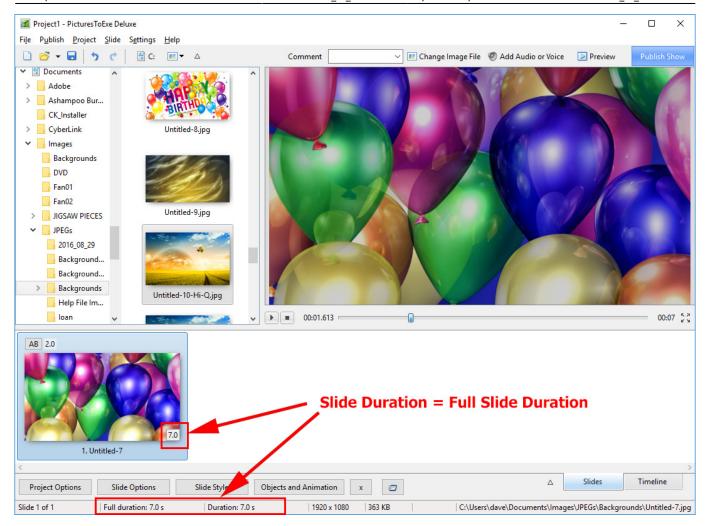

The Status bar shows the Full (Slide) Duration and the (Slide) Duration. The Slide Icon displays the Slide Duration. For a single slide the Duration will equal the Full Duration because there is no following slide transition time to take into account - or the following slide transition time is zero.