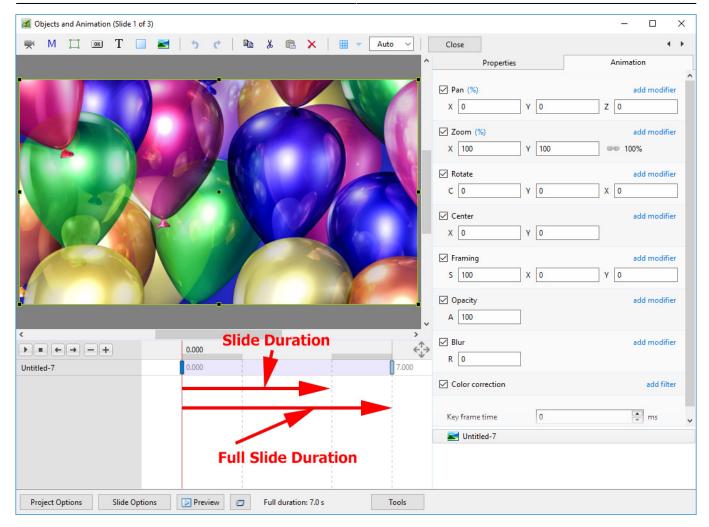

#### **Show Full Slide Duration Ticked:**

Adding a second slide with a 2 second transition time causes a change in the Duration Icon on the Slide. Note that the Full (Slide) Duration and Full (Slide) Duration remain the same.

The Objects and Animation Screen remains the same.