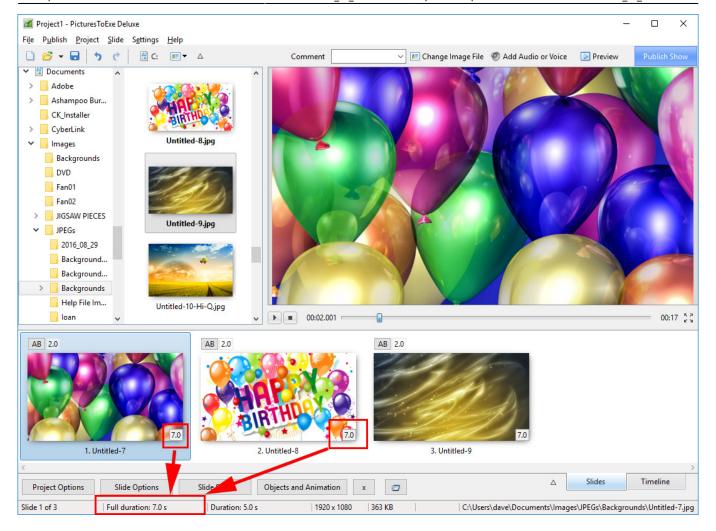

#### **Show Full Slide Duration Un-Ticked:**

Adding a second slide with a 2 second transition time causes a change in the displayed (Slide) Duration. Note that the Full (Slide) Duration remains the same.

Objects and Animation View:

2024/04/28 05:41 5/9 Slide Duration

The (Slide) Duration of Slide 1 remains at 5 seconds but because Slide 1 is visible from the beginning of its own transition to the end of the Slide 2 transition (at varying opacities) its Full (Slide) Duration is 7 seconds.