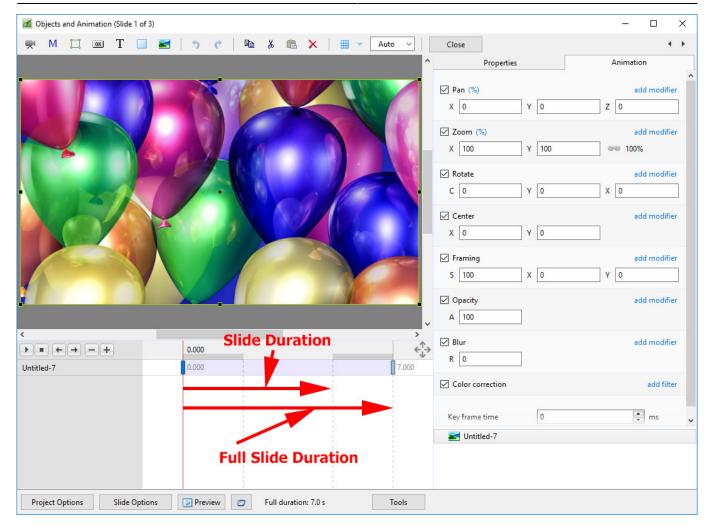

The corresponding Objects and Animation Screen looks like this:

2024/04/28 05:41 3/9 Slide Duration

The Status bar shows the Full (Slide) Duration and the (Slide) Duration. The Slide Icon displays the Slide Duration. For a single slide the Duration will equal the Full Duration because there is no following slide transition time to take into account - or the following slide transition time is zero.