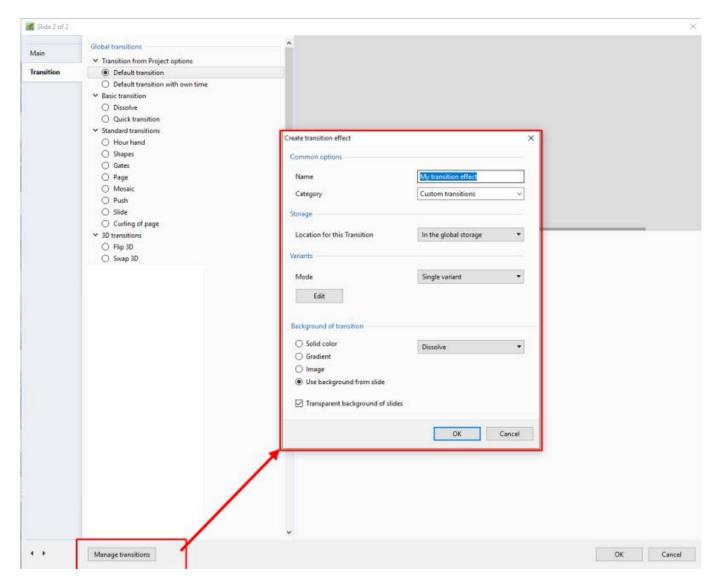

# **Create Custom Transitions**

- To Enter the Custom Transition Effect Window click on the AB symbol in a slide or:
- Click on Project Options / Transitions
- Then click on the Manage Transitions button

- Give the Transition a descriptive name
- Choose an existing Category or Type in a New Category Name
- Next, choose a Variant

• Choose Background Options and Click on Edit