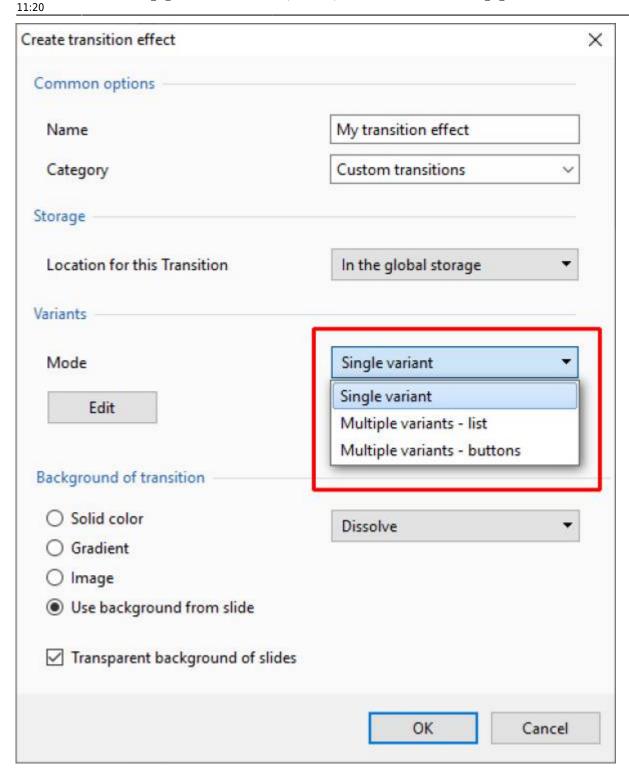

- Give the Transition a descriptive name
- Choose an existing Category or Type in a New Category Name
- Next, choose a Variant

• Choose Background Options and Click on Edit

## **Single Variant**

• The Aspect Ratio is automatically chosen to suit the Project Options AR

2024/06/01 17:42 3/3 Create Custom Transitions

### **Multi Variant - List**

- Click on "+" to add a Variant to the List
- Click on "-" to Delete a Variant
- Click on Edit to proceed to the Editor
- Close the Editor Window by clicking on the "X" at top right to return to this Window
- · Click on OK to Save

#### **Multi Variant - Buttons**

- Choose a Preset Variant
- Click on an Arrow Button
- Click on Edit to proceed to the Editor
- Close the Editor Window by clicking on the "X" at top right to return to this Window
- · Click on OK to Save