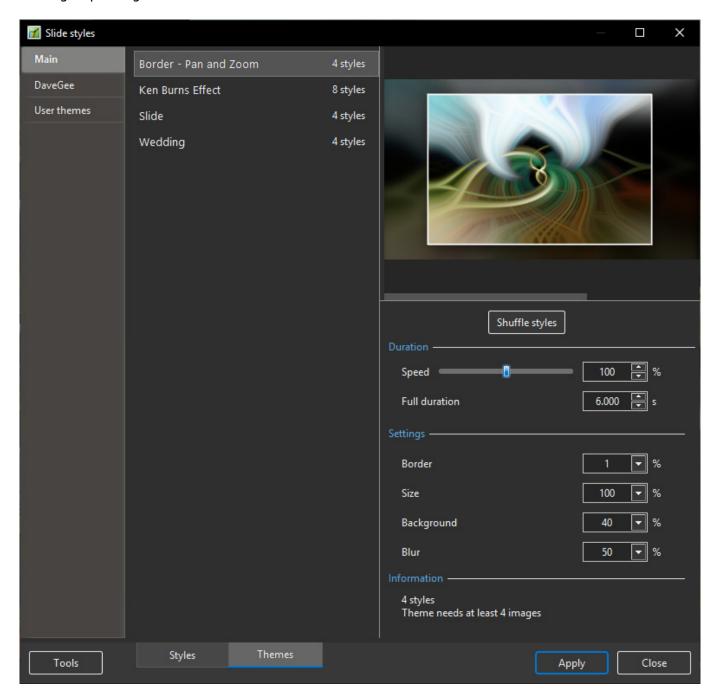

## **Built-In Themes**

- Open the Themes Window by clicking on "Slide Styles" and then "Themes"
- Choose a Theme from the list of Themes under "Main"
- The Options:
- Duration Refers to the total duration of the Theme The sum of the durations of the individual Styles

- Settings These will vary according to the type of Style included in the Theme only available for Built-In Themes
- Information This gives details of the number of Styles used and the minimum number of slides required for the intended Theme
  - A Fewer or greater number of Slides can be added and the Theme will accommodate that number

## To Apply a Built-In Theme:

- Add slides required to the Slide List
- Highlight / Select several or all Slides
- Adjust Duration and Settings if required
- · Click on "Apply"

From:

https://docs.pteavstudio.com/ - PTE AV Studio