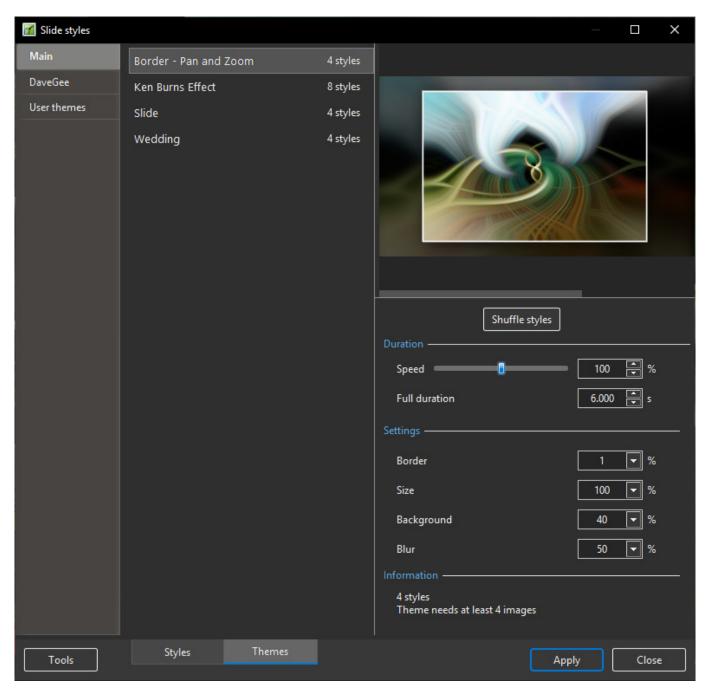

## **Built-In Themes**

- Open the Themes Window by clicking on "Slide Styles" and then "Themes"
- Choose a Theme from the list of Themes under "Main"
- The Options:
- Duration Refers to the total duration of the Theme The sum of the durations of the individual Styles

- Settings These will vary according to the type of Style included in the Theme only available for Built-In Themes
- Information This gives details of the number of Styles used and the minimum number of slides required for the intended Theme
  - $\circ\,$  A Fewer or greater number of Slides can be added and the Theme will accommodate that number

## To Apply a Built-In Theme:

- Add slides required to the Slide List
- Highlight / Select several or all Slides
- Adjust Duration and Settings if required
- Click on "Apply"

From: https://docs.pteavstudio.com/ - **PTE AV Studio** 