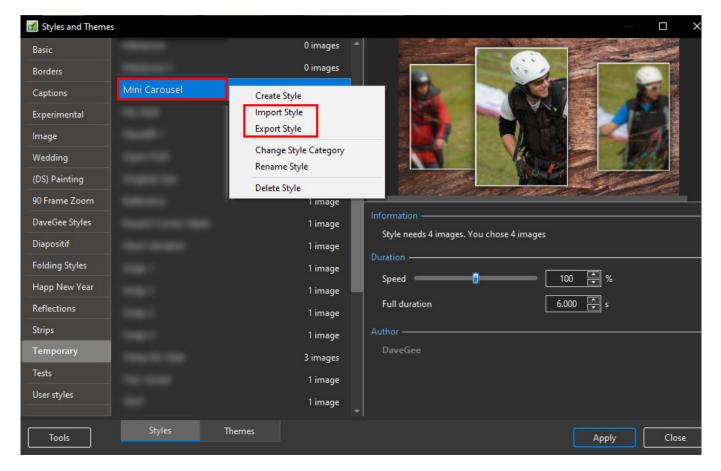

## Import/Export a Style

2024/05/08 08:21

To Export a Style and share with the PTE Community:

• Right click on a Style and choose EXPORT STYLE from the drop-down menu

- It is suggested that a Folder be created and suitably named (Exported Slide Styles)
- Exported Styles use the .ptestyle suffix

To Import a Style which has been shared with the PTE Community:

- Right click on TOOLS and choose IMPORT STYLE from the drop-down menu
- Navigate to the folder where the Style to be Imported is saved
- Double click on the Style to be Imported or click on OK
- The Imported Style will be imported into the Category designated by the Style Author