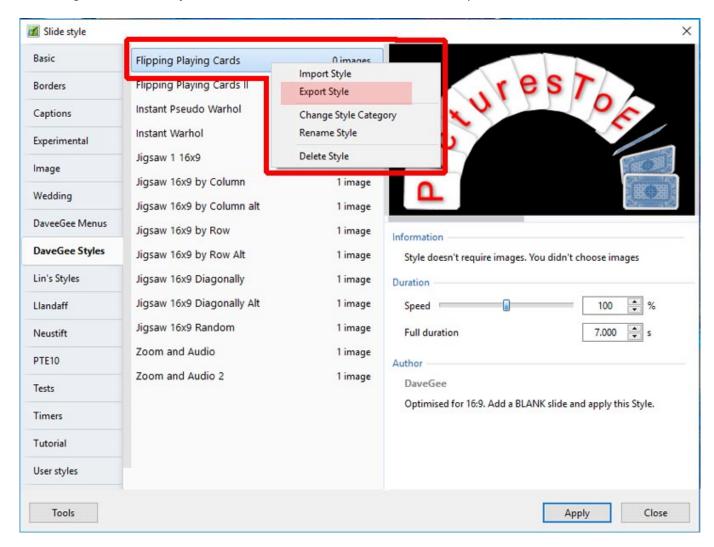

## Import/Export a Style

To Export a Style and share with the PTE Community:

• Right click on a Style and choose EXPORT STYLE from the drop-down menu

- It is suggested that a Folder be created and suitably named (Exported Slide Styles)
- Exported Styles use the .ptestyle suffix