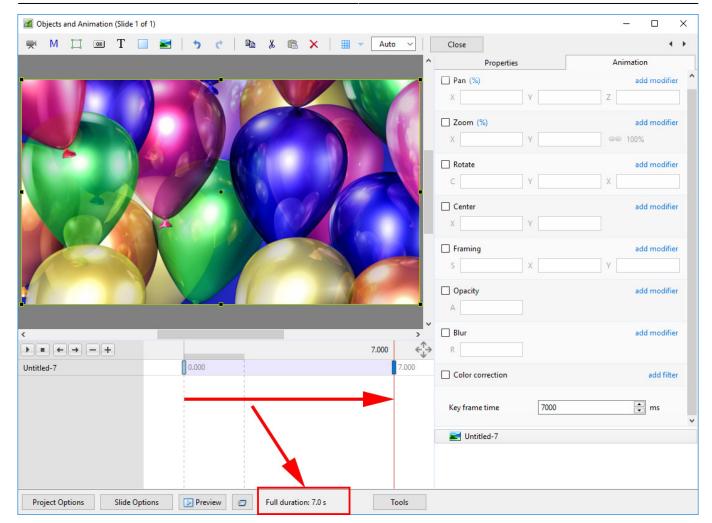

The corresponding Objects and Animation Screen looks like this:

2024/05/11 19:53 3/9 Slide Duration