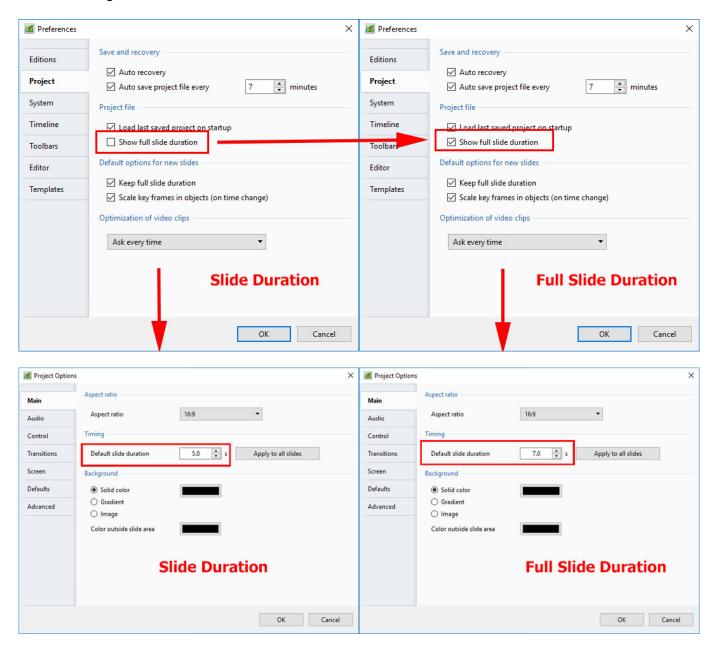

## Slide Duration and Full Slide Duration

Depending on the settings of Settings / Preferences and Project Options the duration seen in the Slide List can change.

If a single slide is added to the Slide List the Main Screen View looks like this:

The Status bar shows the Full (Slide) Duration and the (Slide) Duration. The Slide Icon displays the Slide Duration. For a single slide the Duration will equal the Full Duration because there is no following slide transition time to take into account - or the following slide transition time is zero.