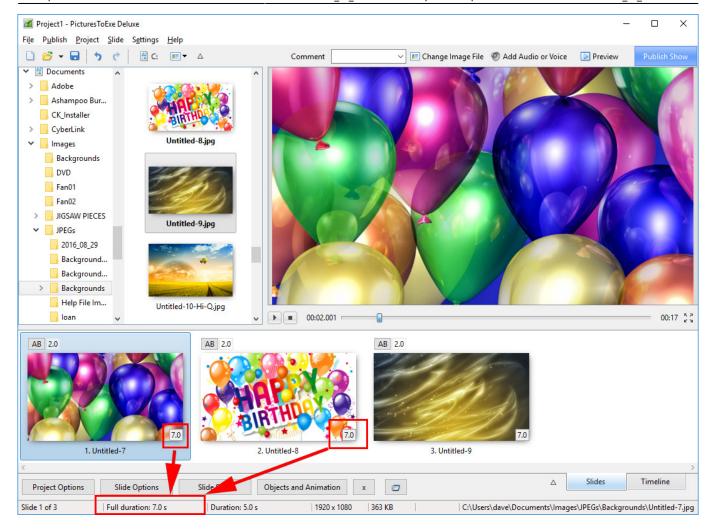

### **Show Full Slide Duration Un-Ticked:**

Adding a second slide with a 2 second transition time causes a change in the displayed (Slide) Duration. Note that the Full (Slide) Duration remains the same.

Objects and Animation View:

https://docs.pteavstudio.com/ Printed on 2024/05/11 19:53

2024/05/11 19:53 5/9 Slide Duration

The (Slide) Duration of Slide 1 remains at 5 seconds but because Slide 1 is visible from the beginning of its own transition to the end of the Slide 2 transition (at varying opacities) its Full (Slide) Duration is 7 seconds.