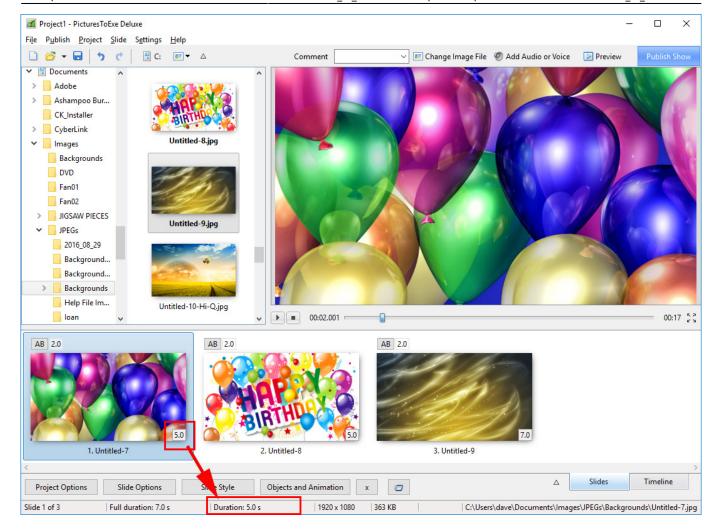

### **Show Full Slide Duration Un-Ticked:**

Adding a second slide with a 2 second transition time causes a change in the displayed (Slide) Duration. Note that the Full (Slide) Duration remains the same.

Objects and Animation View:

https://docs.pteavstudio.com/ Printed on 2024/05/11 19:53

2024/05/11 19:53 5/9 Slide Duration

The (Slide) Duration of Slide 1 remains at 5 seconds but because Slide 1 is visible from the beginning of its own transition to the end of the Slide 2 transition (at varying opacities) its Full (Slide) Duration is 7 seconds.