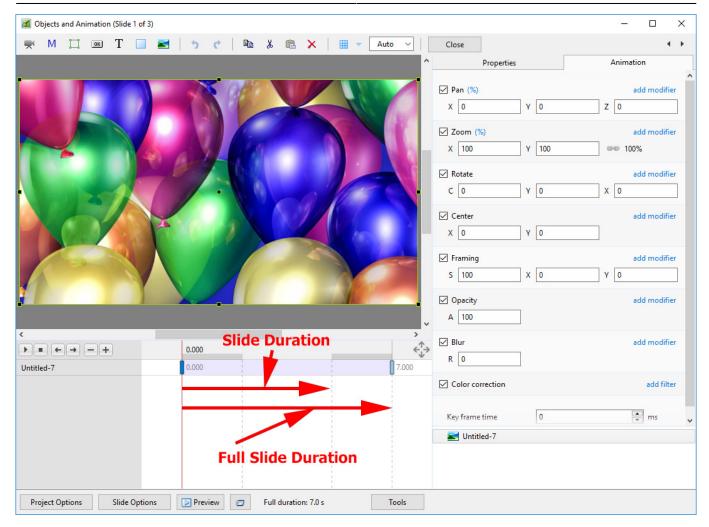

The Status bar shows the Full (Slide) Duration and the (Slide) Duration. The Slide Icon displays the Slide Duration. For a single slide the Duration will equal the Full Duration because there is no following slide transition time to take into account - or the following slide transition time is zero.

The corresponding Objects and Animation Screen looks like this:

2024/05/11 19:53 3/9 Slide Duration