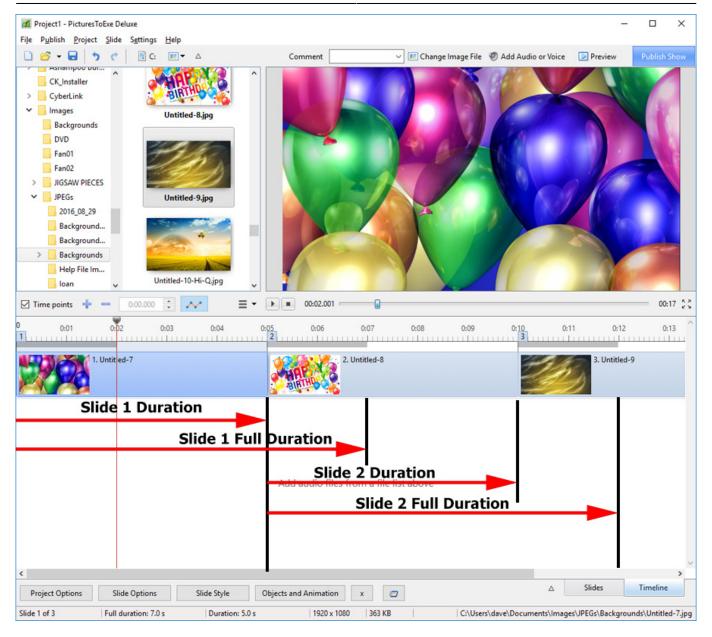

Objects and Animation View:

https://docs.pteavstudio.com/ Printed on 2024/05/11 19:53

2024/05/11 19:53 5/9 Slide Duration

The (Slide) Duration of Slide 1 remains at 5 seconds but because Slide 1 is visible from the beginning of its own transition to the end of the Slide 2 transition (at varying opacities) its Full (Slide) Duration is 7 seconds.