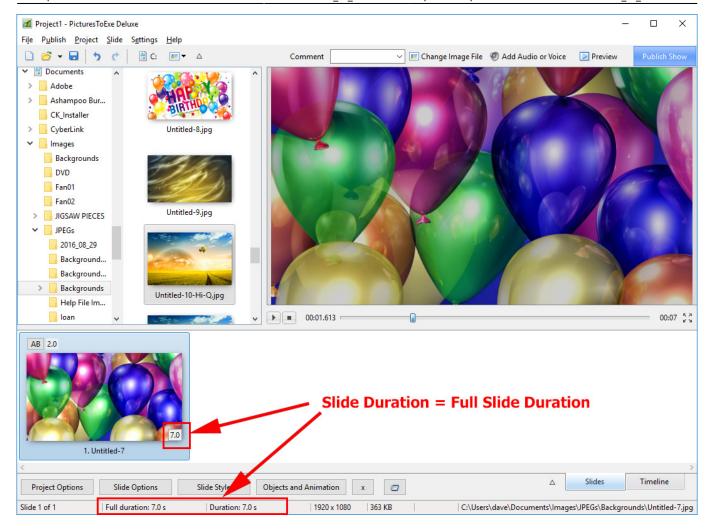

The Status bar shows the Full (Slide) Duration and the (Slide) Duration. The Slide Icon displays the Slide Duration. For a single slide the Duration will equal the Full Duration because there is no following slide transition time to take into account - or the following slide transition time is zero.