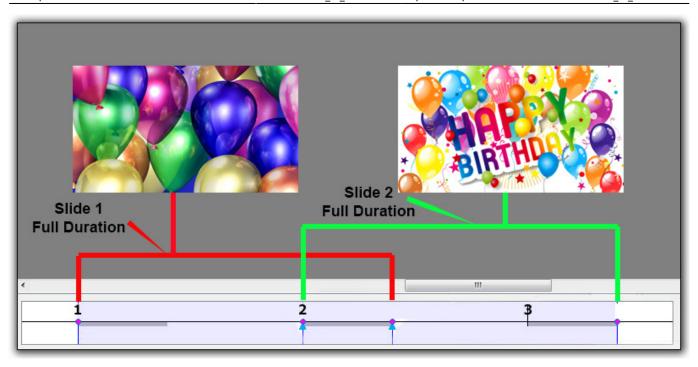

## **Example**

Key Frames in Slide 1 are placed at Zero and 7 seconds (7000ms)

Key Frames in Slide 2 are placed at 5 seconds (0ms) and 12 seconds (7000ms)

Below is a \*\*Simulation\*\* of two slides in Objects and Animation Screen:

The Timeline View:

https://docs.pteavstudio.com/ Printed on 2024/05/11 19:53

https://docs.pteavstudio.com/ - PTE AV Studio

Permanent link:

https://docs.pteavstudio.com/en-us/9.0/how\_to\_v9/duration

Last update: 2022/12/18 11:20