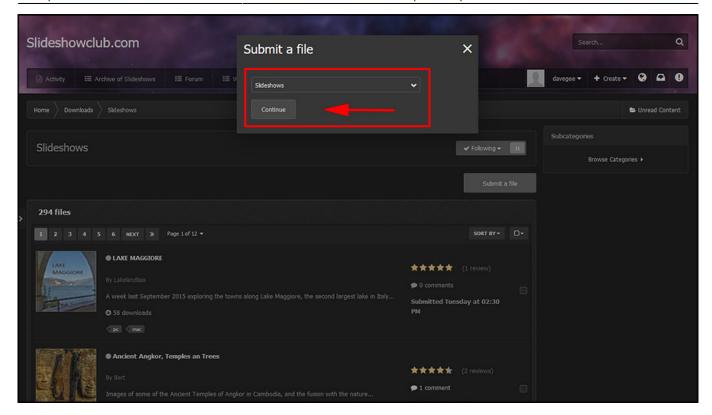

- Sign in
- The "Theme" can be changed in the bottom Left Corner of the Page
- Click on Submit a File

- Choose Slideshow or Demo etc from the Dropdown Menu
- Click on Continue

• Click on Choose File(s)

- Wait until the File has Uploaded large files take a Long Time
- Add another file if required