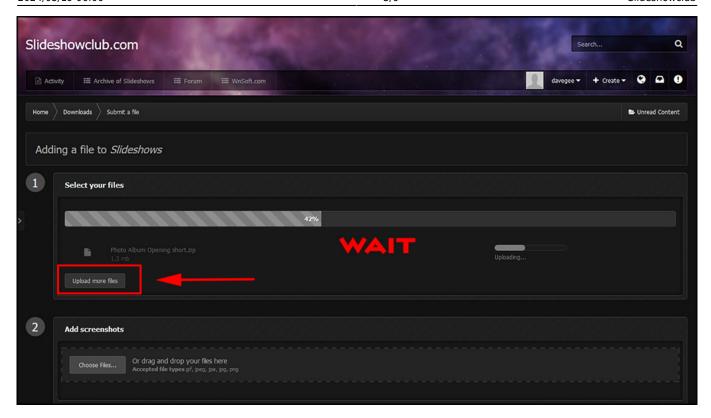

- Sign in
- The "Theme" can be changed in the bottom Left Corner of the Page
- Click on Submit a File

- Choose Slideshow or Demo etc from the Dropdown Menu
- Click on Continue

• Click on Choose File(s)

- Wait until the File has Uploaded large files take a Long Time
- Add another file if required

• Add a Screen Shot for a Thumbnail

- Fill in the details
- Save and Submit

• Wait for Authorization before posting Links in the Forum etc.