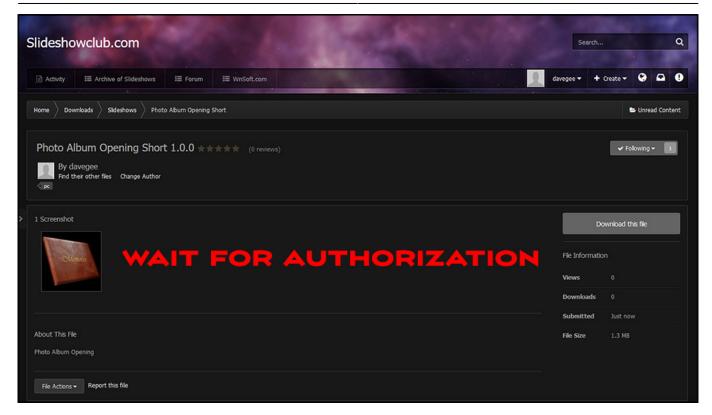

• Add a Screen Shot for a Thumbnail

- Fill in the details
- Save and Submit

• Wait for Authorization before posting Links in the Forum etc.