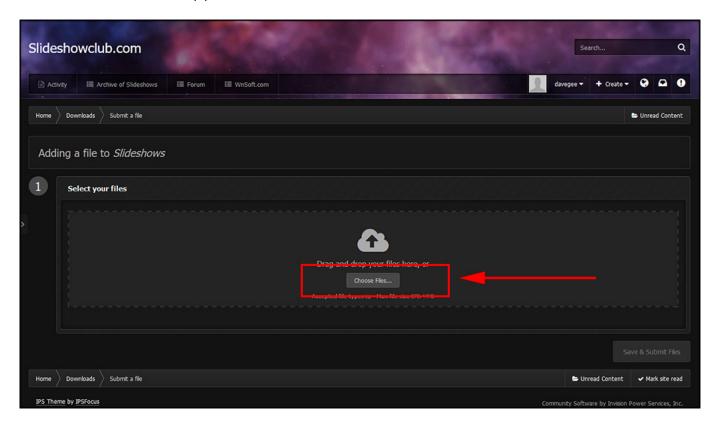

- Sign in
- The "Theme" can be changed in the bottom Left Corner of the Page
- Click on Submit a File

- Choose Slideshow or Demo etc from the Dropdown Menu
- Click on Continue

• Click on Choose File(s)

- Wait until the File has Uploaded large files take a Long Time
- Add another file if required