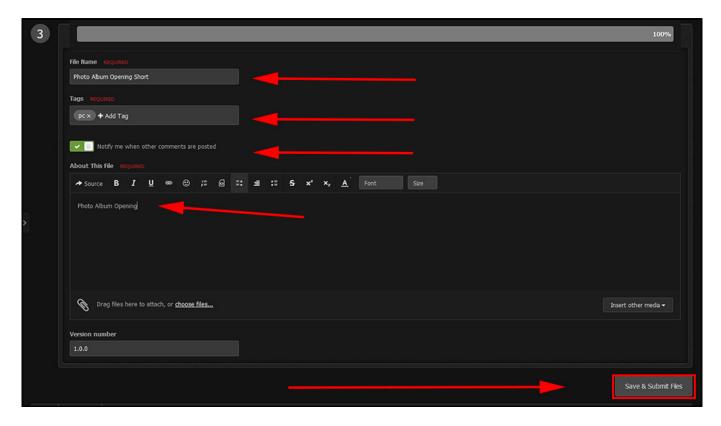

• Add a Screen Shot for a Thumbnail

- Fill in the details
- Save and Submit

• Wait for Authorization before posting Links in the Forum etc.