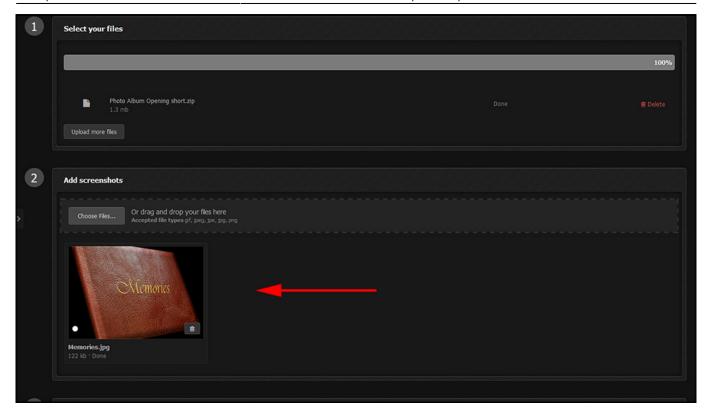

• Add a Screen Shot for a Thumbnail

- Fill in the details
- Save and Submit

• Wait for Authorization before posting Links in the Forum etc.