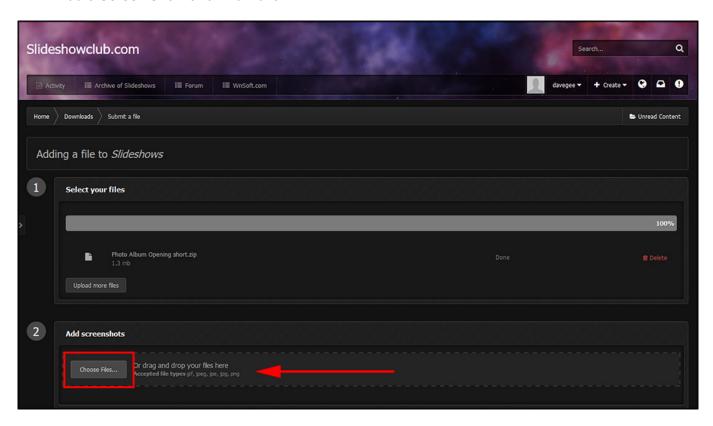

- Sign in
- The "Theme" can be changed in the bottom Left Corner of the Page
- Click on Submit a File

- Choose Slideshow or Demo etc from the Dropdown Menu
- Click on Continue

• Click on Choose File(s)

- Wait until the File has Uploaded large files take a Long Time
- Add another file if required

• Add a Screen Shot for a Thumbnail

- Fill in the details
- Save and Submit

• Wait for Authorization before posting Links in the Forum etc.