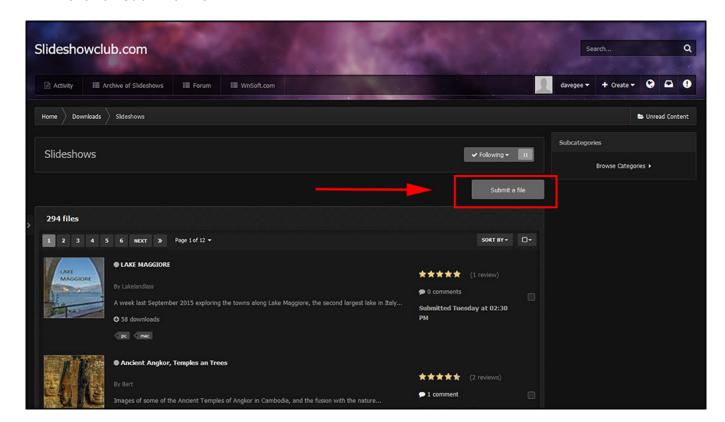

- Sign in
- The "Theme" can be changed in the bottom Left Corner of the Page
- Click on Submit a File

- Choose Slideshow or Demo etc from the Dropdown Menu
- Click on Continue

• Click on Choose File(s)

- Wait until the File has Uploaded large files take a Long Time
- Add another file if required