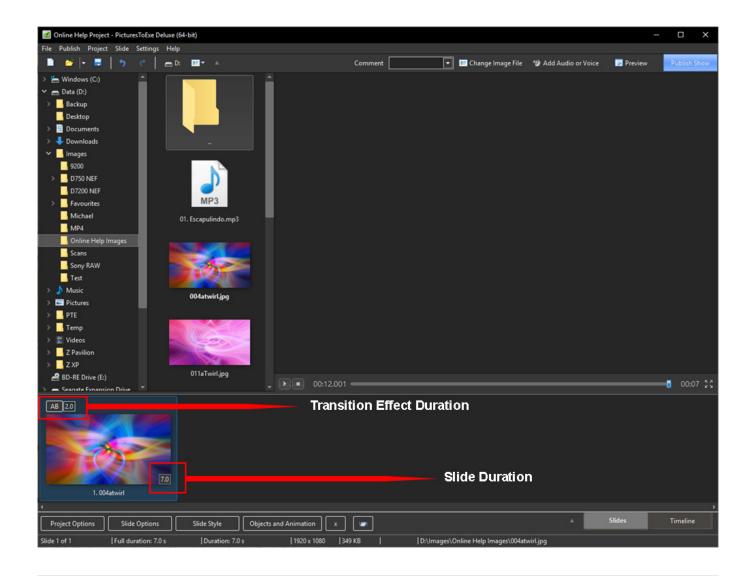

## **Slide Durations**

- To change the Transition Type and Duration for a slide or multiple slides go to Slide Options / Transition
- The Transition Duration can also be changed by entering a value directly into the box in the Slide(s)
- To change the Slide Duration for a slide or multiple slides go to Slide Options / Main
- The Slide Duration can also be changed by entering a value directly into the box in the Slide(s)
- To select Contiguous Multiple Slides click on the first slide and Shift+Click on the last slide

- To select Non-Contiguous Multiple Slides click on the first slide and Ctrl+Click on the other slides
- For more information on Slide Duration see Slide Duration

From:

https://docs.pteavstudio.com/ - PTE AV Studio