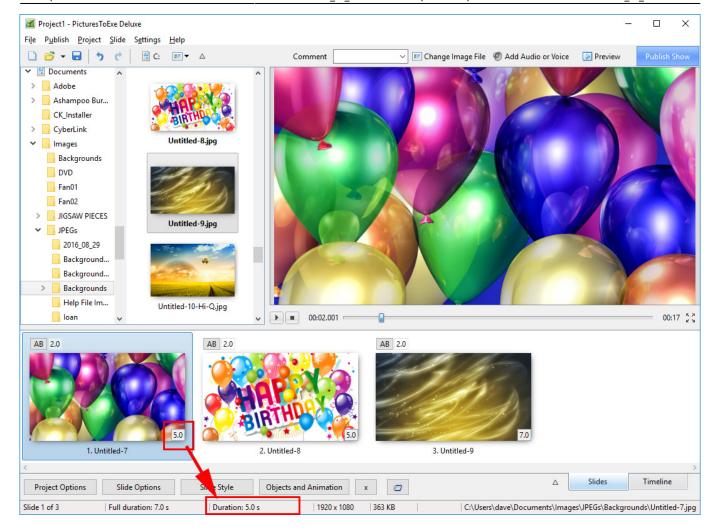

#### **Show Full Slide Duration Un-Ticked:**

Adding a second slide with a 2 second transition time causes a change in the displayed (Slide) Duration. Note that the Full (Slide) Duration remains the same.

Objects and Animation View:

2024/05/20 05:27 5/9 Slide Duration

The (Slide) Duration of Slide 1 remains at 5 seconds but because Slide 1 is visible from the beginning of its own transition to the end of the Slide 2 transition (at varying opacities) its Full (Slide) Duration is 7 seconds.