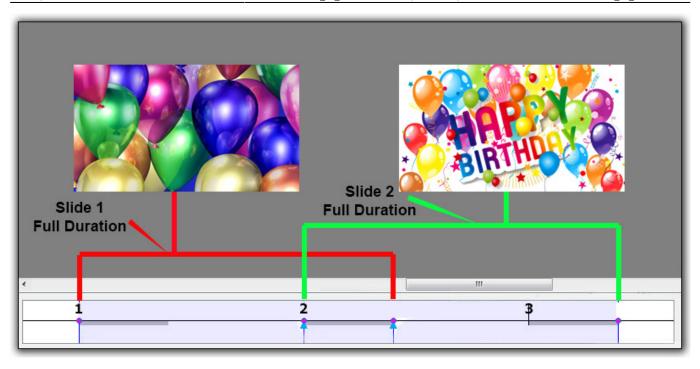

Objects and Animation View:

2024/05/20 05:27 5/9 Slide Duration

The (Slide) Duration of Slide 1 remains at 5 seconds but because Slide 1 is visible from the beginning of its own transition to the end of the Slide 2 transition (at varying opacities) its Full (Slide) Duration is 7 seconds.