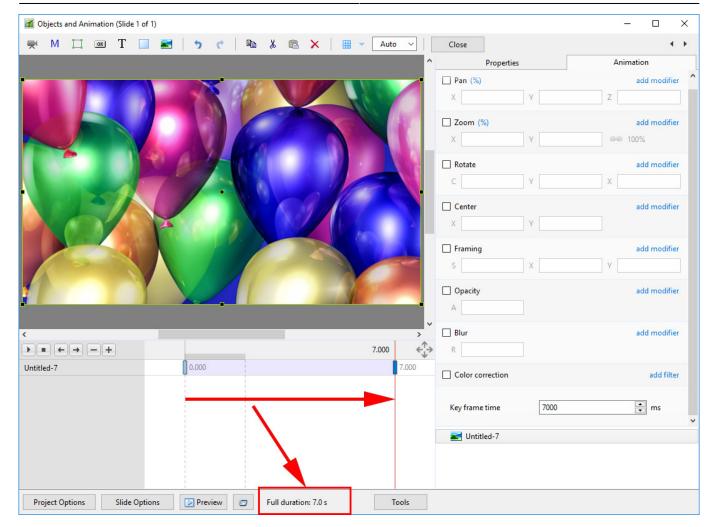

The corresponding Objects and Animation Screen looks like this:

2024/05/20 05:27 3/9 Slide Duration