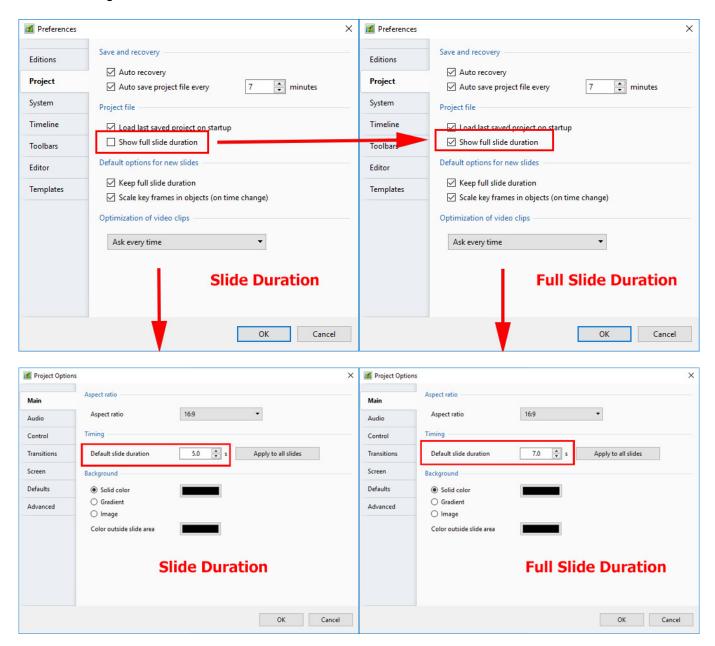

## Slide Duration and Full Slide Duration

Depending on the settings of Settings / Preferences and Project Options the duration seen in the Slide List can change.

If a single slide is added to the Slide List the Main Screen View looks like this: