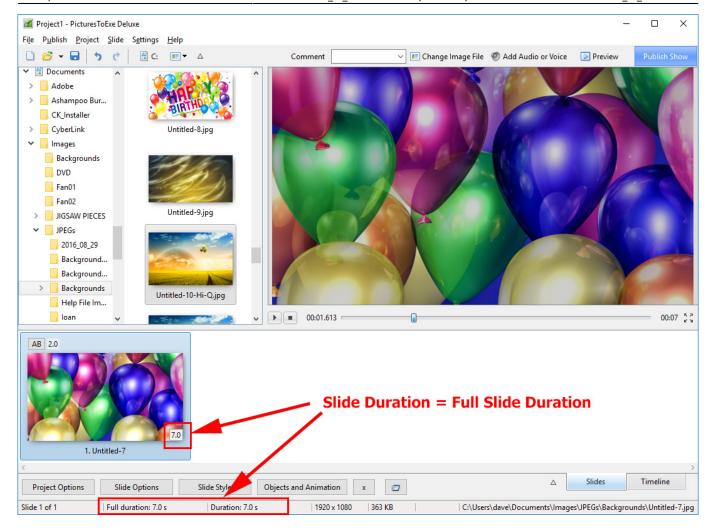

The Status bar shows the Full (Slide) Duration and the (Slide) Duration. The Slide Icon displays the Slide Duration. For a single slide the Duration will equal the Full Duration because there is no following slide transition time to take into account - or the following slide transition time is zero.