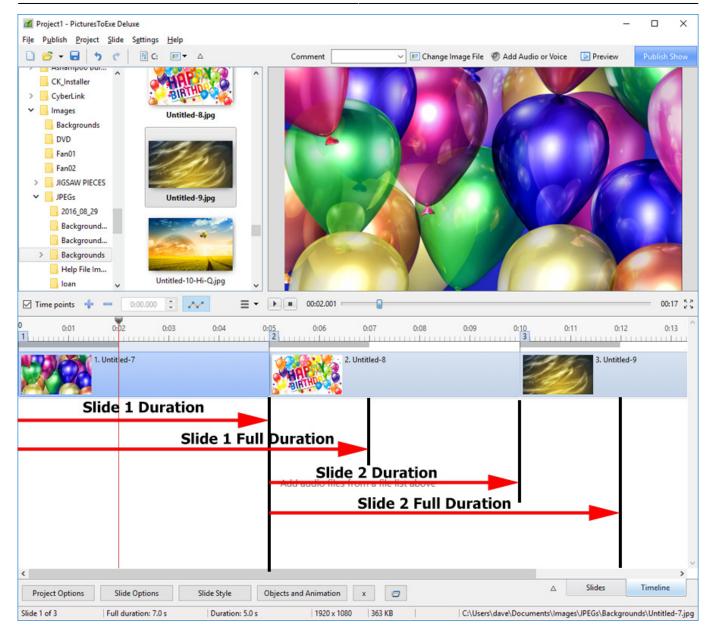

## **Example**

Key Frames in Slide 1 are placed at Zero and 7 seconds (7000ms)

Key Frames in Slide 2 are placed at 5 seconds (0ms) and 12 seconds (7000ms)

Below is a \*\*Simulation\*\* of two slides in Objects and Animation Screen:

The Timeline View:

https://docs.pteavstudio.com/ - PTE AV Studio

Permanent link:

https://docs.pteavstudio.com/en-us/11.0/how\_to\_v9/duration

Last update: 2022/12/19 12:10