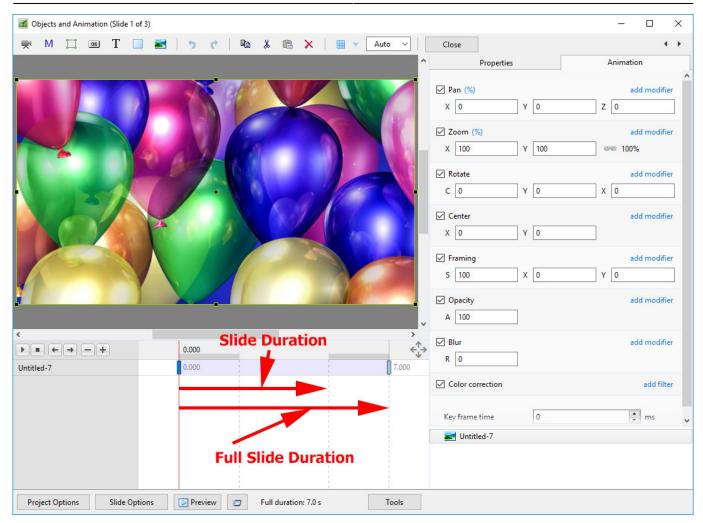

The corresponding Objects and Animation Screen looks like this:

2024/05/20 05:27 3/9 Slide Duration

The Status bar shows the Full (Slide) Duration and the (Slide) Duration. The Slide Icon displays the Slide Duration. For a single slide the Duration will equal the Full Duration because there is no following slide transition time to take into account - or the following slide transition time is zero.