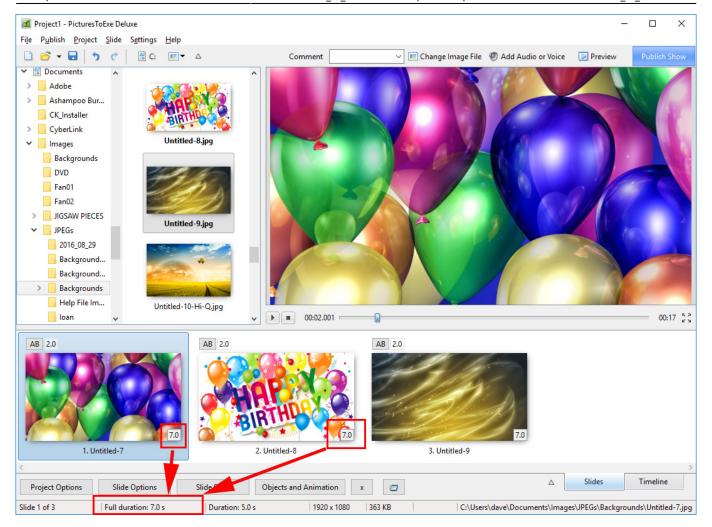

#### **Show Full Slide Duration Un-Ticked:**

Adding a second slide with a 2 second transition time causes a change in the displayed (Slide) Duration. Note that the Full (Slide) Duration remains the same.